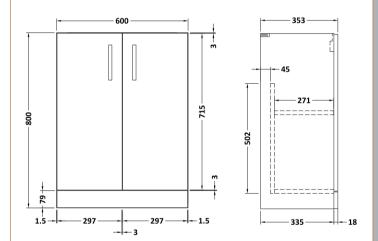

ROXOR

Sales Code: NVF103

Description: 600 Fs 2-Door Unit (335 Deep)

| Product Dimensions       |                                        |
|--------------------------|----------------------------------------|
| Height (mm):             | 800                                    |
| Width (mm):              | 600                                    |
| Depth (mm):              | 353                                    |
| Nett Weight (kg):        | 19.5                                   |
| Packaging Dimensions     |                                        |
| Height (mm):             | 835                                    |
| Width (mm):              | 620                                    |
| Depth (mm):              | 375                                    |
| Gross Weight (kg):       | 20                                     |
| Packaging Data           |                                        |
| Box Colour:              | Brown Cardboard Box - Printed          |
| Box Qty:                 | 0                                      |
| Label Size:              | 0 x 0                                  |
| Label Colour:            | Not Applicable                         |
| Label Qty:               | 0                                      |
| Outer Box Dimensions (If | Applicable)                            |
| Height (mm):             | rr ··································· |
| Width (mm):              |                                        |
| Depth (mm):              |                                        |
| Gross Weight (kg):       |                                        |
| Barcode:                 | 5056211876090                          |
| Product Details          |                                        |
| Country of Origin:       | China                                  |
| Fitting Instruction:     | No                                     |
| CE & UKCA:               | N/A                                    |
| FSC Certified Materials: | Yes                                    |
| Colour:                  | Gloss White                            |
| Construction Method:     | Cam & Wood Dowel                       |
| Construction Type:       | Rigid                                  |
| Cabinet Finish:          | MFC Painted Gloss                      |
| Fascia Finish:           | Mdf Painted Gloss                      |
| Cabinet Thickness (mm):  | 16                                     |
| Fascia Thickness (mm):   | 18                                     |
| Drawer Included:         | No                                     |
| Drawer Type:             | Not Applicable                         |
| No of Shelves:           | 1                                      |
| Hinge Type:              | 95 Degree Soft Close                   |
| Hinge Included:          | Yes, Supplied                          |
| Adjustable Legs:         | No, Not Required                       |
| Fixings Included:        | Yes                                    |
| Handle Style:            | Contemporary                           |
| Waste Shroud:            | No                                     |
| Handle Included:         | Yes                                    |
| Handle Type:             | D-Shape                                |