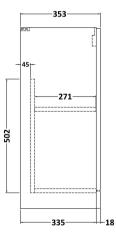

Sales Code: NVF2203 Description: 600 Fs 2-Door Unit (335 Deep)

Handle Type:

| <b>Product Dimensions</b> |                               |
|---------------------------|-------------------------------|
| Height (mm):              | 800                           |
| Width (mm):               | 600                           |
| Depth (mm):               | 353                           |
| Nett Weight (kg):         | 19.5                          |
| Packaging Dimensions      |                               |
| Height (mm):              | 835                           |
| Width (mm):               | 620                           |
| Depth (mm):               | 375                           |
| Gross Weight (kg):        | 20                            |
| Packaging Data            |                               |
| Box Colour:               | Brown Cardboard Box - Printed |
| Box Qty:                  | 0                             |
| Label Size:               | 0 x 0                         |
| Label Colour:             | White Label                   |
| Label Qty:                | 0                             |
| Outer Box Dimensions (If  | Applicable)                   |
| Height (mm):              | **                            |
| Width (mm):               |                               |
| Depth (mm):               |                               |
| Gross Weight (kg):        |                               |
| Barcode:                  | 5056678405932                 |
| Product Details           |                               |
| Country of Origin:        | China                         |
| Fitting Instruction:      | Yes                           |
| CE & UKCA:                | N/A                           |
| FSC Certified Materials:  | Yes                           |
| Colour:                   | Satin Grey                    |
| Construction Method:      | Cam & Wood Dowel              |
| Construction Type:        | Rigid                         |
| Cabinet Finish:           | MFC Painted Matt              |
| Fascia Finish:            | Mdf Painted Matt              |
| Cabinet Thickness (mm):   | 16                            |
| Fascia Thickness (mm):    | 18                            |
| Drawer Included:          | No                            |
| Drawer Type:              | Not Applicable                |
| No of Shelves:            | 1                             |
| Hinge Type:               | 95 Degree Soft Close          |
| Hinge Included:           | Yes, Supplied                 |
| Adjustable Legs:          | No, Not Required              |
| Fixings Included:         | Yes                           |
| Handle Style:             | Contemporary                  |
| Waste Shroud:             | No                            |
| Handle Included:          | Yes, Supplied                 |