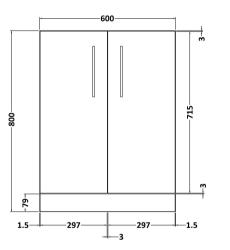

Sales Code: NVF2203 Description: 600 Fs 2-Door Unit (335 Deep)

Handle Type:

| <b>Product Dimensions</b> |                               |
|---------------------------|-------------------------------|
| Height (mm):              | 800                           |
| Width (mm):               | 600                           |
| Depth (mm):               | 353                           |
| Nett Weight (kg):         | 19.5                          |
| Packaging Dimensions      |                               |
| Height (mm):              | 835                           |
| Width (mm):               | 620                           |
| Depth (mm):               | 375                           |
| Gross Weight (kg):        | 20                            |
| Packaging Data            |                               |
| Box Colour:               | Brown Cardboard Box - Printed |
| Box Qty:                  | 0                             |
| Label Size:               | 0 x 0                         |
| Label Colour:             | White Label                   |
| Label Qty:                | 0                             |
| Outer Box Dimensions (If  | Applicable)                   |
| Height (mm):              | **                            |
| Width (mm):               |                               |
| Depth (mm):               |                               |
| Gross Weight (kg):        |                               |
| Barcode:                  | 5056678405932                 |
| Product Details           |                               |
| Country of Origin:        | China                         |
| Fitting Instruction:      | Yes                           |
| CE & UKCA:                | N/A                           |
| FSC Certified Materials:  | Yes                           |
| Colour:                   | Satin Grey                    |
| Construction Method:      | Cam & Wood Dowel              |
| Construction Type:        | Rigid                         |
| Cabinet Finish:           | MFC Painted Matt              |
| Fascia Finish:            | Mdf Painted Matt              |
| Cabinet Thickness (mm):   | 16                            |
| Fascia Thickness (mm):    | 18                            |
| Drawer Included:          | No                            |
| Drawer Type:              | Not Applicable                |
| No of Shelves:            | 1                             |
| Hinge Type:               | 95 Degree Soft Close          |
| Hinge Included:           | Yes, Supplied                 |
| Adjustable Legs:          | No, Not Required              |
| Fixings Included:         | Yes                           |
| Handle Style:             | Contemporary                  |
| Waste Shroud:             | No                            |
| Handle Included:          | Yes, Supplied                 |