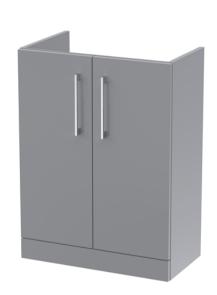

Sales Code: NVF2203 Description: 600 Fs 2-Door Unit (335 Deep)

Handle Type:

| <b>Product Dimensions</b> |                               |
|---------------------------|-------------------------------|
| Height (mm):              | 800                           |
| Width (mm):               | 600                           |
| Depth (mm):               | 353                           |
| Nett Weight (kg):         | 19.5                          |
| Packaging Dimensions      |                               |
| Height (mm):              | 835                           |
| Width (mm):               | 620                           |
| Depth (mm):               | 375                           |
| Gross Weight (kg):        | 20                            |
| Packaging Data            |                               |
| Box Colour:               | Brown Cardboard Box - Printed |
| Box Qty:                  | 0                             |
| Label Size:               | 0 x 0                         |
| Label Colour:             | White Label                   |
| Label Qty:                | 0                             |
| Outer Box Dimensions (If  | Applicable)                   |
| Height (mm):              | **                            |
| Width (mm):               |                               |
| Depth (mm):               |                               |
| Gross Weight (kg):        |                               |
| Barcode:                  | 5056678405932                 |
| Product Details           |                               |
| Country of Origin:        | China                         |
| Fitting Instruction:      | Yes                           |
| CE & UKCA:                | N/A                           |
| FSC Certified Materials:  | Yes                           |
| Colour:                   | Satin Grey                    |
| Construction Method:      | Cam & Wood Dowel              |
| Construction Type:        | Rigid                         |
| Cabinet Finish:           | MFC Painted Matt              |
| Fascia Finish:            | Mdf Painted Matt              |
| Cabinet Thickness (mm):   | 16                            |
| Fascia Thickness (mm):    | 18                            |
| Drawer Included:          | No                            |
| Drawer Type:              | Not Applicable                |
| No of Shelves:            | 1                             |
| Hinge Type:               | 95 Degree Soft Close          |
| Hinge Included:           | Yes, Supplied                 |
| Adjustable Legs:          | No, Not Required              |
| Fixings Included:         | Yes                           |
| Handle Style:             | Contemporary                  |
| Waste Shroud:             | No                            |
| Handle Included:          | Yes, Supplied                 |