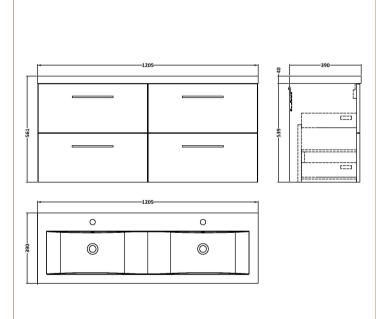

## ROXOR

Sales Code: ARN824F Description: 1200 Wh 4-Drawer Vanity & Double Basin