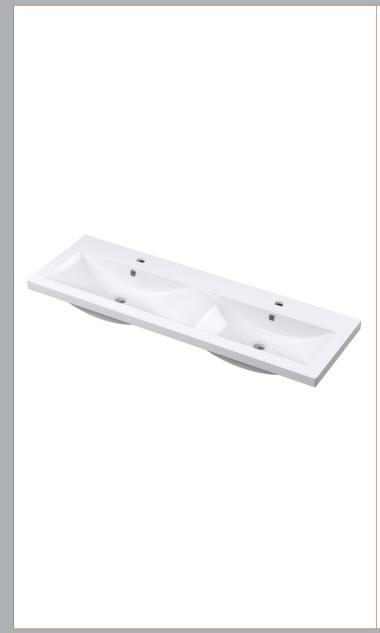

## ROXOR

Sales Code: CBM424 Description: Double Ceramic Basin 1208X392

| 0                                                       |
|---------------------------------------------------------|
| 0                                                       |
| 0                                                       |
| ): 27                                                   |
| mensions                                                |
| 205                                                     |
| 1270                                                    |
| 510                                                     |
| g): 27                                                  |
| ıta                                                     |
| Brown Cardboard Box - Printed                           |
| 0                                                       |
| 0 x 0                                                   |
| White Label                                             |
| 0                                                       |
| mensions (If Applicable)                                |
|                                                         |
|                                                         |
|                                                         |
| g):                                                     |
| 5056211875826                                           |
| ils                                                     |
| in: China                                               |
| on: No                                                  |
| E & UKCA: No WRAS: N/A WRAS No: N/A                     |
| l: Vitreous China                                       |
| No                                                      |
|                                                         |
| Trap Style: Not Applicable Includes Seat: Not Applicab  |
|                                                         |
| Seat Type: Not Applicable Material: Not Applicable      |
| Function: Not Applicable Hinge Type: Not Applicable     |
| Hinge Material: Not Applicable                          |
|                                                         |
| Operating Type: Not Applicable Fittings: Not Applicable |
| Lever Type: Not Applicable                              |
|                                                         |
| Tap Hole: Two Tapholes Chain Stay Hole: No              |
| Template: Not Required Waste Type Req: Slotted          |
| Overflow Inc: Yes Overflow Cover: Yes                   |
|                                                         |