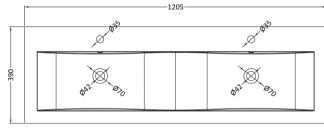

## ROXOR

Sales Code: CBM424 Description: Double Ceramic Basin 1208X392

| 0                                                       |
|---------------------------------------------------------|
| 0                                                       |
| 0                                                       |
| ): 27                                                   |
| mensions                                                |
| 205                                                     |
| 1270                                                    |
| 510                                                     |
| g): 27                                                  |
| ıta                                                     |
| Brown Cardboard Box - Printed                           |
| 0                                                       |
| 0 x 0                                                   |
| White Label                                             |
| 0                                                       |
| mensions (If Applicable)                                |
|                                                         |
|                                                         |
|                                                         |
| g):                                                     |
| 5056211875826                                           |
| ils                                                     |
| in: China                                               |
| on: No                                                  |
| E & UKCA: No WRAS: N/A WRAS No: N/A                     |
| l: Vitreous China                                       |
| No                                                      |
|                                                         |
| Trap Style: Not Applicable Includes Seat: Not Applicab  |
|                                                         |
| Seat Type: Not Applicable Material: Not Applicable      |
| Function: Not Applicable Hinge Type: Not Applicable     |
| Hinge Material: Not Applicable                          |
|                                                         |
| Operating Type: Not Applicable Fittings: Not Applicable |
| Lever Type: Not Applicable                              |
|                                                         |
| Tap Hole: Two Tapholes Chain Stay Hole: No              |
| Template: Not Required Waste Type Req: Slotted          |
| Overflow Inc: Yes Overflow Cover: Yes                   |
|                                                         |