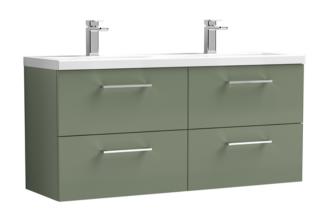

## ROXOR

Sales Code: ARN824F Description: 1200 Wh 4-Drawer Vanity & Double Basin