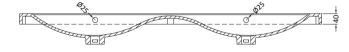

## ROXOR

Sales Code: CBM424 Description: Double Ceramic Basin 1208X392

| 0                                                       |
|---------------------------------------------------------|
| 0                                                       |
| 0                                                       |
| ): 27                                                   |
| mensions                                                |
| 205                                                     |
| 1270                                                    |
| 510                                                     |
| g): 27                                                  |
| ıta                                                     |
| Brown Cardboard Box - Printed                           |
| 0                                                       |
| 0 x 0                                                   |
| White Label                                             |
| 0                                                       |
| mensions (If Applicable)                                |
|                                                         |
|                                                         |
|                                                         |
| g):                                                     |
| 5056211875826                                           |
| ils                                                     |
| in: China                                               |
| on: No                                                  |
| E & UKCA: No WRAS: N/A WRAS No: N/A                     |
| l: Vitreous China                                       |
| No                                                      |
|                                                         |
| Trap Style: Not Applicable Includes Seat: Not Applicab  |
|                                                         |
| Seat Type: Not Applicable Material: Not Applicable      |
| Function: Not Applicable Hinge Type: Not Applicable     |
| Hinge Material: Not Applicable                          |
|                                                         |
| Operating Type: Not Applicable Fittings: Not Applicable |
| Lever Type: Not Applicable                              |
|                                                         |
| Tap Hole: Two Tapholes Chain Stay Hole: No              |
| Template: Not Required Waste Type Req: Slotted          |
| Overflow Inc: Yes Overflow Cover: Yes                   |
|                                                         |