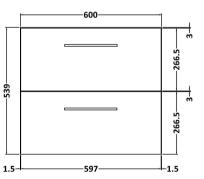

## **Packaging Details**

Barcode: 5056462670348

Sales Code: NVF824 Description: 600 Wh 2-Drawer Unit (365 Deep)

Handle Type:

| 540                            |
|--------------------------------|
| 600                            |
| 383                            |
| 21.5                           |
|                                |
| 560                            |
| 620                            |
| 405                            |
| 22                             |
|                                |
| Brown Cardboard Box - Printed  |
| 0                              |
| 0 x 0                          |
| White Label                    |
| 0                              |
| oplicable)                     |
|                                |
|                                |
|                                |
|                                |
| 5056462658063                  |
|                                |
| China                          |
| No                             |
| N/A                            |
| Yes                            |
| Satin Green                    |
| Cam & Wood Dowel               |
| Rigid                          |
| MFC Painted Matt               |
| Mdf Painted Matt               |
| 16                             |
| 18                             |
| Yes                            |
| 80mm High Metal S/C Inc Galler |
| 0                              |
| Not Applicable                 |
| Not Applicable                 |
| No, Not Required               |
| Yes                            |
| Contemporary                   |
|                                |
| Yes<br>Yes, Supplied           |
|                                |