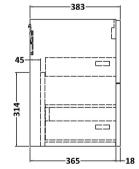

## **Packaging Details**

Barcode: 5056462670348

Sales Code: NVF824 Description: 600 Wh 2-Drawer Unit (365 Deep)

Handle Type:

| 540                            |
|--------------------------------|
| 600                            |
| 383                            |
| 21.5                           |
|                                |
| 560                            |
| 620                            |
| 405                            |
| 22                             |
|                                |
| Brown Cardboard Box - Printed  |
| 0                              |
| 0 x 0                          |
| White Label                    |
| 0                              |
| oplicable)                     |
|                                |
|                                |
|                                |
|                                |
| 5056462658063                  |
|                                |
| China                          |
| No                             |
| N/A                            |
| Yes                            |
| Satin Green                    |
| Cam & Wood Dowel               |
| Rigid                          |
| MFC Painted Matt               |
| Mdf Painted Matt               |
| 16                             |
| 18                             |
| Yes                            |
| 80mm High Metal S/C Inc Galler |
| 0                              |
| Not Applicable                 |
| Not Applicable                 |
| No, Not Required               |
| Yes                            |
| Contemporary                   |
|                                |
| Yes<br>Yes, Supplied           |
|                                |