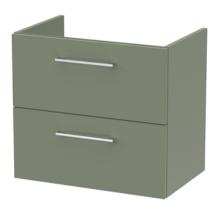

## **Packaging Details**

Barcode: 5056462670348

Sales Code: NVF824 Description: 600 Wh 2-Drawer Unit (365 Deep)

Handle Type:

| 540                            |
|--------------------------------|
| 600                            |
| 383                            |
| 21.5                           |
|                                |
| 560                            |
| 620                            |
| 405                            |
| 22                             |
|                                |
| Brown Cardboard Box - Printed  |
| 0                              |
| 0 x 0                          |
| White Label                    |
| 0                              |
| oplicable)                     |
|                                |
|                                |
|                                |
|                                |
| 5056462658063                  |
|                                |
| China                          |
| No                             |
| N/A                            |
| Yes                            |
| Satin Green                    |
| Cam & Wood Dowel               |
| Rigid                          |
| MFC Painted Matt               |
| Mdf Painted Matt               |
| 16                             |
| 18                             |
| Yes                            |
| 80mm High Metal S/C Inc Galler |
| 0                              |
| Not Applicable                 |
| Not Applicable                 |
| No, Not Required               |
| Yes                            |
| Contemporary                   |
|                                |
| Yes<br>Yes, Supplied           |
|                                |