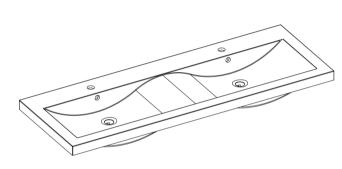

## ROXOR

Sales Code: CBM424 Description: Double Ceramic Basin 1208X392

| 0                                                       |
|---------------------------------------------------------|
| 0                                                       |
| 0                                                       |
| ): 27                                                   |
| mensions                                                |
| 205                                                     |
| 1270                                                    |
| 510                                                     |
| g): 27                                                  |
| ıta                                                     |
| Brown Cardboard Box - Printed                           |
| 0                                                       |
| 0 x 0                                                   |
| White Label                                             |
| 0                                                       |
| mensions (If Applicable)                                |
|                                                         |
|                                                         |
|                                                         |
| g):                                                     |
| 5056211875826                                           |
| ils                                                     |
| in: China                                               |
| on: No                                                  |
| E & UKCA: No WRAS: N/A WRAS No: N/A                     |
| l: Vitreous China                                       |
| No                                                      |
|                                                         |
| Trap Style: Not Applicable Includes Seat: Not Applicab  |
|                                                         |
| Seat Type: Not Applicable Material: Not Applicable      |
| Function: Not Applicable Hinge Type: Not Applicable     |
| Hinge Material: Not Applicable                          |
|                                                         |
| Operating Type: Not Applicable Fittings: Not Applicable |
| Lever Type: Not Applicable                              |
|                                                         |
| Tap Hole: Two Tapholes Chain Stay Hole: No              |
| Template: Not Required Waste Type Req: Slotted          |
| Overflow Inc: Yes Overflow Cover: Yes                   |
|                                                         |