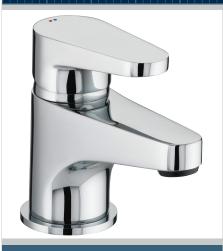

## QUEST Tap Range Quest Basin Mixer With Clicker Waste Chrome

| F | ea | tur | es: |
|---|----|-----|-----|
|   |    |     |     |

- Long life ceramic cartridge for added durability and ease of use
- Metal fixing nut for added durability
- Easy to use metal handle
- Includes clicker waste