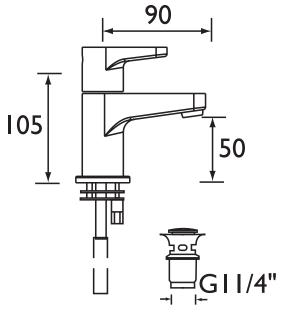

Dimensions (measurements in mm)

| Flow Rates (I/min)    |      |       |       |       |       |       |  |  |  |
|-----------------------|------|-------|-------|-------|-------|-------|--|--|--|
| System Pressure (bar) | 0.2  | 0.5   | 1     | 2     | 3     | 5     |  |  |  |
| QST BAS C (Mixed)     | 6.34 | 10.49 | 15.17 | 21.73 | 26.68 | 34.34 |  |  |  |