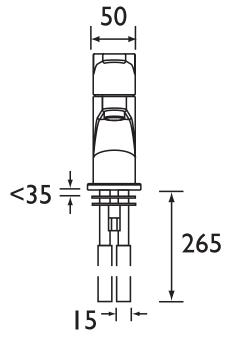

Dimensions (measurements in mm)

| Flow Rates (I/min)    |      |       |       |       |       |       |  |  |  |
|-----------------------|------|-------|-------|-------|-------|-------|--|--|--|
| System Pressure (bar) | 0.2  | 0.5   | 1     | 2     | 3     | 5     |  |  |  |
| QST BAS C (Mixed)     | 6.34 | 10.49 | 15.17 | 21.73 | 26.68 | 34.34 |  |  |  |