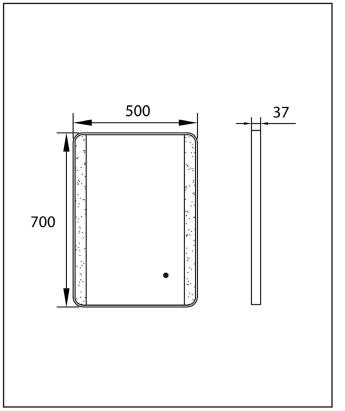

## PRODUCT DATA SHEET Mono LED Mirror 500x700

Product Code: MONO-500X700

| Product Name                | MONO-500X700                                                   |  |
|-----------------------------|----------------------------------------------------------------|--|
| Product Decription          | Mono Soft Square Mirror W/Demister and Colour Change 500X700mm |  |
| Product Transportation      |                                                                |  |
| Barcode                     | 5060500644710                                                  |  |
| Contry of origin            | СН                                                             |  |
| Comodity code               | 7009920000                                                     |  |
| Product Mesurements         |                                                                |  |
| Product Weight (KG)         | 7.4                                                            |  |
| Product Width (mm)          | 500                                                            |  |
| Product Height (mm)         | 37                                                             |  |
| Product Depth (mm)          | 0                                                              |  |
| Product Length (mm)         | 700                                                            |  |
| Primary Packed Measurements |                                                                |  |
| Packaged Weight             | 9.5                                                            |  |
| Packed Length               | 820                                                            |  |
| Packed Width                | 610                                                            |  |
| Packed Height               | 100                                                            |  |
| Packaging Weights           |                                                                |  |
| Card (kg)                   | 1.5                                                            |  |
| Paper (kg)                  | 0                                                              |  |
| Wood (kg)                   | 0                                                              |  |
| Plastic (kg)                | 0                                                              |  |
| Compliance DOP              | HBDOC001, HBDOC002                                             |  |

## LIFETIME GUARANTEE

We are confident in our products and we want our customer to be, we proudly give a lifetime guarantee on our taps and showers, further details can be found on our website Dimensions (measurements in mm)