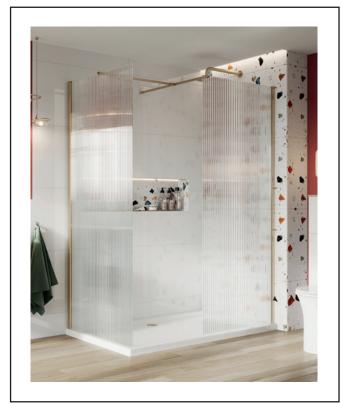

# 8mm Fluted Glass Wetroom Panel 700mm with Chrome Profile

Product Code: S8-FLUTE700

| Construction Material Aluminimum, Glass  Installation type Wall Mounted  Colour / Finish Chrome, Fluted Glass  Enclousure Attributes  Adjustment 675-690  Toughened Glass Yes  Aqua-Shield (easy clean) No  Hinge Type N/a  Door Type N/a  Frame Type Semi-Framed  Glass Type Fluted  Radius N/a  Entry Width N/a  Door in swing (°) N/a  Door Out Swing (°) N/a  Enclosure Shape Straight  Glass Thickness (mm)  Profile Finish / Colour  Profile Material Aluminum                           | General Information      |                      |
|------------------------------------------------------------------------------------------------------------------------------------------------------------------------------------------------------------------------------------------------------------------------------------------------------------------------------------------------------------------------------------------------------------------------------------------------------------------------------------------------|--------------------------|----------------------|
| Colour / Finish Chrome, Fluted Glass  Enclousure Attributes  Adjustment 675-690  Toughened Glass Yes Aqua-Shield (easy clean) No Hinge Type N/a Door Type N/a Frame Type Semi-Framed Glass Type Fluted Radius N/a Entry Width N/a Door in swing (°) N/a Door Out Swing (°) N/a Enclosure Shape Straight Glass Thickness (mm) Profile Finish / Colour  Chrome                                                                                                                                   | Construction Material    | Aluminimum, Glass    |
| Enclousure Attributes  Adjustment  675-690  Toughened Glass  Yes  Aqua-Shield (easy clean)  Hinge Type  N/a  Door Type  N/a  Frame Type  Semi-Framed  Glass Type  Fluted  Radius  N/a  Entry Width  Door in swing (°)  N/a  Door Out Swing (°)  N/a  Enclosure Shape  Glass Thickness (mm)  Profile Finish / Colour  Aves  Yes  Aryes  Semi-Framed  Fluted  N/a  N/a  N/a  Semi-Framed  Fluted  N/a  N/a  Semi-Framed  Fluted  N/a  N/a  Entry Width  N/a  N/a  Door in swing (°)  N/a  Chrome | Installation type        | Wall Mounted         |
| Adjustment 675-690 Toughened Glass Yes Aqua-Shield (easy clean) No Hinge Type N/a Door Type N/a Frame Type Semi-Framed Glass Type Fluted Radius N/a Entry Width N/a Door in swing (°) N/a Door Out Swing (°) N/a Enclosure Shape Straight Glass Thickness (mm) Profile Finish / Colour  Chrome                                                                                                                                                                                                 | Colour / Finish          | Chrome, Fluted Glass |
| Toughened Glass  Aqua-Shield (easy clean)  Hinge Type  N/a  Door Type  N/a  Frame Type  Semi-Framed  Glass Type  Fluted  Radius  N/a  Entry Width  N/a  Door in swing (°)  N/a  Door Out Swing (°)  Enclosure Shape  Glass Thickness (mm)  Profile Finish / Colour  Yes  N/a  N/a  Semi-Framed  Fluted  N/a  N/a  N/a  Straight  Straight  Smm  Profile Finish / Colour  Chrome                                                                                                                | Enclousure Attributes    |                      |
| Aqua-Shield (easy clean)         No           Hinge Type         N/a           Door Type         N/a           Frame Type         Semi-Framed           Glass Type         Fluted           Radius         N/a           Entry Width         N/a           Door in swing (°)         N/a           Door Out Swing (°)         N/a           Enclosure Shape         Straight           Glass Thickness (mm)         8mm           Profile Finish / Colour         Chrome                       | Adjustment               | 675-690              |
| Hinge Type N/a  Door Type N/a  Frame Type Semi-Framed  Glass Type Fluted  Radius N/a  Entry Width N/a  Door in swing (°) N/a  Door Out Swing (°) N/a  Enclosure Shape Straight  Glass Thickness (mm) 8mm  Profile Finish / Colour Chrome                                                                                                                                                                                                                                                       | Toughened Glass          | Yes                  |
| Door Type N/a Frame Type Semi-Framed Glass Type Fluted Radius N/a Entry Width N/a Door in swing (°) N/a Door Out Swing (°) N/a Enclosure Shape Straight Glass Thickness (mm) 8mm Profile Finish / Colour Chrome                                                                                                                                                                                                                                                                                | Aqua-Shield (easy clean) | No                   |
| Frame Type  Glass Type  Fluted  Radius  N/a  Entry Width  Door in swing (°)  N/a  Door Out Swing (°)  N/a  Enclosure Shape  Glass Thickness (mm)  Profile Finish / Colour  Semi-Framed  N/a  N/a  N/a  N/a  Straight  Straight  Chrome                                                                                                                                                                                                                                                         | Hinge Type               | N/a                  |
| Glass Type         Fluted           Radius         N/a           Entry Width         N/a           Door in swing (°)         N/a           Door Out Swing (°)         N/a           Enclosure Shape         Straight           Glass Thickness (mm)         8mm           Profile Finish / Colour         Chrome                                                                                                                                                                               | Door Type                | N/a                  |
| Radius N/a  Entry Width N/a  Door in swing (°) N/a  Door Out Swing (°) N/a  Enclosure Shape Straight  Glass Thickness (mm) 8mm  Profile Finish / Colour Chrome                                                                                                                                                                                                                                                                                                                                 | Frame Type               | Semi-Framed          |
| Entry Width N/a  Door in swing (°) N/a  Door Out Swing (°) N/a  Enclosure Shape Straight  Glass Thickness (mm) 8mm  Profile Finish / Colour Chrome                                                                                                                                                                                                                                                                                                                                             | Glass Type               | Fluted               |
| Door in swing (°)  N/a  Door Out Swing (°)  N/a  Enclosure Shape  Straight  Glass Thickness (mm)  Profile Finish / Colour  N/a  Straight  Chrome                                                                                                                                                                                                                                                                                                                                               | Radius                   | N/a                  |
| Door Out Swing (°)     N/a       Enclosure Shape     Straight       Glass Thickness (mm)     8mm       Profile Finish / Colour     Chrome                                                                                                                                                                                                                                                                                                                                                      | Entry Width              | N/a                  |
| Enclosure Shape Straight Glass Thickness (mm) 8mm Profile Finish / Colour Chrome                                                                                                                                                                                                                                                                                                                                                                                                               | Door in swing (°)        | N/a                  |
| Glass Thickness (mm) 8mm Profile Finish / Colour Chrome                                                                                                                                                                                                                                                                                                                                                                                                                                        | Door Out Swing (°)       | N/a                  |
| Profile Finish / Colour Chrome                                                                                                                                                                                                                                                                                                                                                                                                                                                                 | Enclosure Shape          | Straight             |
|                                                                                                                                                                                                                                                                                                                                                                                                                                                                                                | Glass Thickness (mm)     | 8mm                  |
| Profile Material Aluminum                                                                                                                                                                                                                                                                                                                                                                                                                                                                      | Profile Finish / Colour  | Chrome               |
|                                                                                                                                                                                                                                                                                                                                                                                                                                                                                                | Profile Material         | Aluminum             |