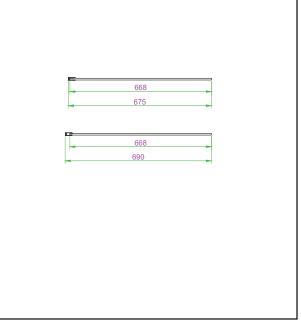

| Product Name                | S8-FLUTE700                                                 |
|-----------------------------|-------------------------------------------------------------|
| Product Decription          | 8mm Fluted Glass Wetroom Panel<br>700mm with Chrome Profile |
| Product Transportation      |                                                             |
| Barcode                     | 5060964935973                                               |
| Contry of origin            | СН                                                          |
| Comodity code               | N/a                                                         |
| Product Mesurements         |                                                             |
| Product Weight (KG)         | 28                                                          |
| Product Width (mm)          | 675-690                                                     |
| Product Height (mm)         | 2000                                                        |
| Product Depth (mm)          | 60                                                          |
| Product Length (mm)         | N/a                                                         |
| Primary Packed Measurements |                                                             |
| Packaged Weight             | 30                                                          |
| Packed Length               | 2080                                                        |
| Packed Width                | 745                                                         |
| Packed Height               | 62                                                          |
| Packaging Weights           |                                                             |
| Card (kg)                   | 2.5                                                         |
| Paper (kg)                  | 0.012                                                       |
| Wood (kg)                   | N/a                                                         |
| Plastic (kg)                | 0.276                                                       |
| Compliance DOP              | N/a                                                         |
|                             |                                                             |

| Construction Material Aluminimum, Glass  Installation type Wall Mounted  Colour / Finish Chrome, Fluted Glass  Enclousure Attributes  Adjustment 675-690  Toughened Glass Yes  Aqua-Shield (easy clean) No  Hinge Type N/a  Door Type N/a  Frame Type Semi-Framed  Glass Type Fluted  Radius N/a  Entry Width N/a  Door in swing (°) N/a  Door Out Swing (°) N/a  Enclosure Shape Straight  Glass Thickness (mm)  Profile Finish / Colour  Profile Material Aluminum                           | General Information      |                      |
|------------------------------------------------------------------------------------------------------------------------------------------------------------------------------------------------------------------------------------------------------------------------------------------------------------------------------------------------------------------------------------------------------------------------------------------------------------------------------------------------|--------------------------|----------------------|
| Colour / Finish Chrome, Fluted Glass  Enclousure Attributes  Adjustment 675-690  Toughened Glass Yes Aqua-Shield (easy clean) No Hinge Type N/a Door Type N/a Frame Type Semi-Framed Glass Type Fluted Radius N/a Entry Width N/a Door in swing (°) N/a Door Out Swing (°) N/a Enclosure Shape Straight Glass Thickness (mm) Profile Finish / Colour  Chrome                                                                                                                                   | Construction Material    | Aluminimum, Glass    |
| Enclousure Attributes  Adjustment  675-690  Toughened Glass  Yes  Aqua-Shield (easy clean)  Hinge Type  N/a  Door Type  N/a  Frame Type  Semi-Framed  Glass Type  Fluted  Radius  N/a  Entry Width  Door in swing (°)  N/a  Door Out Swing (°)  N/a  Enclosure Shape  Glass Thickness (mm)  Profile Finish / Colour  Aves  Yes  Aryes  Semi-Framed  Fluted  N/a  N/a  N/a  Semi-Framed  Fluted  N/a  N/a  Semi-Framed  Fluted  N/a  N/a  Entry Width  N/a  N/a  Door in swing (°)  N/a  Chrome | Installation type        | Wall Mounted         |
| Adjustment 675-690 Toughened Glass Yes Aqua-Shield (easy clean) No Hinge Type N/a Door Type N/a Frame Type Semi-Framed Glass Type Fluted Radius N/a Entry Width N/a Door in swing (°) N/a Door Out Swing (°) N/a Enclosure Shape Straight Glass Thickness (mm) Profile Finish / Colour  Chrome                                                                                                                                                                                                 | Colour / Finish          | Chrome, Fluted Glass |
| Toughened Glass  Aqua-Shield (easy clean)  Hinge Type  N/a  Door Type  N/a  Frame Type  Semi-Framed  Glass Type  Fluted  Radius  N/a  Entry Width  N/a  Door in swing (°)  N/a  Door Out Swing (°)  Enclosure Shape  Glass Thickness (mm)  Profile Finish / Colour  Yes  N/a  N/a  Semi-Framed  Fluted  N/a  N/a  N/a  Straight  Straight  Smm  Profile Finish / Colour  Chrome                                                                                                                | Enclousure Attributes    |                      |
| Aqua-Shield (easy clean)         No           Hinge Type         N/a           Door Type         N/a           Frame Type         Semi-Framed           Glass Type         Fluted           Radius         N/a           Entry Width         N/a           Door in swing (°)         N/a           Door Out Swing (°)         N/a           Enclosure Shape         Straight           Glass Thickness (mm)         8mm           Profile Finish / Colour         Chrome                       | Adjustment               | 675-690              |
| Hinge Type N/a  Door Type N/a  Frame Type Semi-Framed  Glass Type Fluted  Radius N/a  Entry Width N/a  Door in swing (°) N/a  Door Out Swing (°) N/a  Enclosure Shape Straight  Glass Thickness (mm) 8mm  Profile Finish / Colour Chrome                                                                                                                                                                                                                                                       | Toughened Glass          | Yes                  |
| Door Type N/a Frame Type Semi-Framed Glass Type Fluted Radius N/a Entry Width N/a Door in swing (°) N/a Door Out Swing (°) N/a Enclosure Shape Straight Glass Thickness (mm) 8mm Profile Finish / Colour Chrome                                                                                                                                                                                                                                                                                | Aqua-Shield (easy clean) | No                   |
| Frame Type  Glass Type  Fluted  Radius  N/a  Entry Width  Door in swing (°)  N/a  Door Out Swing (°)  N/a  Enclosure Shape  Glass Thickness (mm)  Profile Finish / Colour  Semi-Framed  N/a  N/a  N/a  N/a  Straight  Straight  Chrome                                                                                                                                                                                                                                                         | Hinge Type               | N/a                  |
| Glass Type         Fluted           Radius         N/a           Entry Width         N/a           Door in swing (°)         N/a           Door Out Swing (°)         N/a           Enclosure Shape         Straight           Glass Thickness (mm)         8mm           Profile Finish / Colour         Chrome                                                                                                                                                                               | Door Type                | N/a                  |
| Radius N/a  Entry Width N/a  Door in swing (°) N/a  Door Out Swing (°) N/a  Enclosure Shape Straight  Glass Thickness (mm) 8mm  Profile Finish / Colour Chrome                                                                                                                                                                                                                                                                                                                                 | Frame Type               | Semi-Framed          |
| Entry Width N/a  Door in swing (°) N/a  Door Out Swing (°) N/a  Enclosure Shape Straight  Glass Thickness (mm) 8mm  Profile Finish / Colour Chrome                                                                                                                                                                                                                                                                                                                                             | Glass Type               | Fluted               |
| Door in swing (°)  N/a  Door Out Swing (°)  N/a  Enclosure Shape  Straight  Glass Thickness (mm)  Profile Finish / Colour  N/a  Straight  Chrome                                                                                                                                                                                                                                                                                                                                               | Radius                   | N/a                  |
| Door Out Swing (°)     N/a       Enclosure Shape     Straight       Glass Thickness (mm)     8mm       Profile Finish / Colour     Chrome                                                                                                                                                                                                                                                                                                                                                      | Entry Width              | N/a                  |
| Enclosure Shape Straight Glass Thickness (mm) 8mm Profile Finish / Colour Chrome                                                                                                                                                                                                                                                                                                                                                                                                               | Door in swing (°)        | N/a                  |
| Glass Thickness (mm) 8mm Profile Finish / Colour Chrome                                                                                                                                                                                                                                                                                                                                                                                                                                        | Door Out Swing (°)       | N/a                  |
| Profile Finish / Colour Chrome                                                                                                                                                                                                                                                                                                                                                                                                                                                                 | Enclosure Shape          | Straight             |
|                                                                                                                                                                                                                                                                                                                                                                                                                                                                                                | Glass Thickness (mm)     | 8mm                  |
| Profile Material Aluminum                                                                                                                                                                                                                                                                                                                                                                                                                                                                      | Profile Finish / Colour  | Chrome               |
|                                                                                                                                                                                                                                                                                                                                                                                                                                                                                                | Profile Material         | Aluminum             |

#### LIFETIME GUARANTEE

We are confident in our products and we want our customer to be, we proudly give a lifetime guarantee on our taps and showers, further details can be found on our website

Dimensions (measurements in mm)