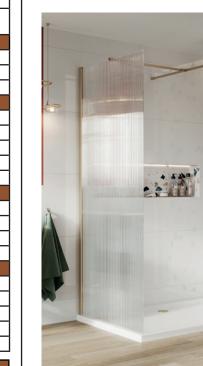

# 8mm Fluted Glass Wetroom Panel 1100mm with Chrome Profile

S8-FLUTE1100

5060964935966

СН

N/a

48

2000

60

N/a

N/a

1175-1190

8mm Fluted Glass Wetroom Panel 1100mm with Chrome Profile

Product Code: S8-FLUTE1100

Product Decription

Barcode Contry of origin

Comodity code

| General Information      |                      |  |
|--------------------------|----------------------|--|
| Construction Material    | Aluminimum, Glass    |  |
| Installation type        | Wall Mounted         |  |
| Colour / Finish          | Chrome, Fluted Glass |  |
| Enclousure Attributes    |                      |  |
| Adjustment               | 1175-1190            |  |
| Toughened Glass          | Yes                  |  |
| Aqua-Shield (easy clean) | No                   |  |
| Hinge Type               | N/a                  |  |
| Door Type                | N/a                  |  |
| Frame Type               | Semi-Framed          |  |
| Glass Type               | Fluted               |  |
| Radius                   | N/a                  |  |
| Entry Width              | N/a                  |  |
| Door in swing (°)        | N/a                  |  |
| Door Out Swing (°)       | N/a                  |  |
| Enclosure Shape          | Straight             |  |
| Glass Thickness (mm)     | 8mm                  |  |
| Profile Finish / Colour  | Chrome               |  |
| Profile Material         | Aluminum             |  |