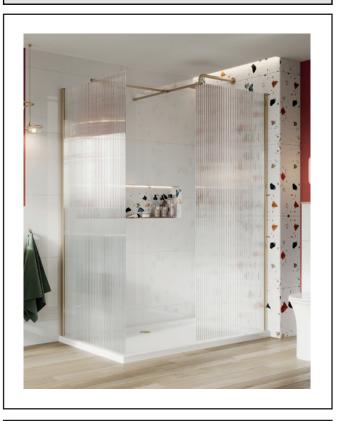

## PRODUCT DATA SHEET 8mm Fluted Glass Wetroom Panel 1200mm with Chrome Profile

Product Code: S8-FLUTE1200

| Product Name                | \$8-FLUTE1200                  |  |
|-----------------------------|--------------------------------|--|
| Product Decription          | 8mm Fluted Glass Wetroom Panel |  |
|                             | 1200mm with Chrome Profile     |  |
| Product Transportation      |                                |  |
| Barcode                     | 5060964935966                  |  |
| Contry of origin            | СН                             |  |
| Comodity code               | N/a                            |  |
| Product Mesurements         |                                |  |
| Product Weight (KG)         | 48                             |  |
| Product Width (mm)          | 1175-1190                      |  |
| Product Height (mm)         | 2000                           |  |
| Product Depth (mm)          | 60                             |  |
| Product Length (mm)         | N/a                            |  |
| Primary Packed Measurements |                                |  |
| Packaged Weight             | 51.5                           |  |
| Packed Length               | 2080                           |  |
| Packed Width                | 1245                           |  |
| Packed Height               | 62                             |  |
| Packaging Weights           |                                |  |
| Card (kg)                   | 3.0                            |  |
| Paper (kg)                  | 0.012                          |  |
| Wood (kg)                   | N/a                            |  |
| Plastic (kg)                | 0.276                          |  |
| Compliance DOP              | N/a                            |  |
| General Information         |                                |  |
| Construction Material       | Aluminimum, Glass              |  |
| Installation type           | Wall Mounted                   |  |
| Colour / Finish             | Chrome, Fluted Glass           |  |
| Enclousure Attributes       |                                |  |
| Adjustment                  | 1075-1090                      |  |
| Toughened Glass             | Yes                            |  |
| Aqua-Shield (easy clean)    | No                             |  |
| Hinge Type                  | N/a                            |  |
| Door Type                   | N/a                            |  |
| Frame Type                  | Semi-Framed                    |  |
| Glass Type                  | Fluted                         |  |
| Radius                      | N/a                            |  |
| Entry Width                 | N/a                            |  |
| Door in swing (°)           | N/a                            |  |
| Door Out Swing (°)          | N/a                            |  |
| Enclosure Shape             | Straight                       |  |
| Glass Thickness (mm)        | 8mm                            |  |

Dimensions (measurements in mm)