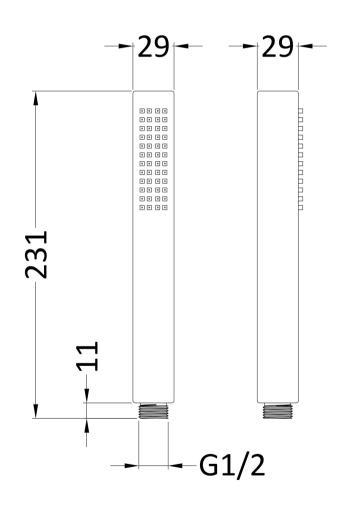

## TECHNICAL DATA SHEET

ROXOR

Sales Code: H0710

**Description:** Minimalist Square Handset

| Length (mm):                     |                                               |
|----------------------------------|-----------------------------------------------|
| Width (mm):                      | 28                                            |
| Height (mm):                     | 231                                           |
| Depth (mm):                      | 28                                            |
| Nett Weight (kg):                | 0.13                                          |
| Packaging Dimensions             |                                               |
| Length (mm):                     | 40                                            |
| Width (mm):                      | 40                                            |
| Height (mm):                     | 250                                           |
| Gross Weight (kg):               | 0.13                                          |
|                                  | 0.13                                          |
| Packaging Data                   | White Coudheoud Dou                           |
| Box Colour:                      | White Cardboard Box                           |
| Box Qty:                         | 1                                             |
| Label Size:                      | 100 x 50                                      |
| Label Colour:                    | White Label                                   |
| Label Qty:                       |                                               |
| Outer Box Dimensions (If A       | Applicable)                                   |
| Length (mm):                     |                                               |
| Width (mm):                      | 420                                           |
| Height (mm):                     | 230                                           |
| Depth (mm):                      | 520                                           |
| Gross Weight (kg):               | 13                                            |
| Barcode:                         | 5056462625935                                 |
| Product Details                  |                                               |
| Country of Origin:               | China                                         |
| Fitting Instruction:             | No                                            |
| Product Material:                | ABS Plastic                                   |
| Mount Type:                      | Not Applicable                                |
| Outlet Elbow Supplied:           | No                                            |
| Easy Clean:                      | No                                            |
| Head Included:                   | No                                            |
| Handset Included:                | Yes                                           |
| Body Jets Included:              | No                                            |
| No of Body Jets:                 | Not Applicable                                |
| Operating Pressure (bar):        | 0.1                                           |
| Valve/Cartridge Type:            | Not Applicable                                |
| Flow Rates (L/min): 0.1 bar: N/A | 0.5 bar: N/A 1 bar: N/A 2 bar: N/A 3 bar: N/A |
| TMV2 Approved: No                | Approval No: N/A                              |
| TMV3 Approved: No                | Approval No: N/A                              |
| WRAS Approved: No                | Approval No: N/A                              |
| Head Function:                   | Not Applicable                                |
| Handset Function:                | Single Setting                                |
| Body Jet Info:                   | Not Applicable                                |
| Pipe Size:                       | Not Applicable                                |
| Pipe Centres:                    | N/A                                           |
| Colour/Finish:                   | Brushed Gun Metal                             |
| Hose Included:                   | No                                            |
| No. of Outlets:                  | N/A                                           |