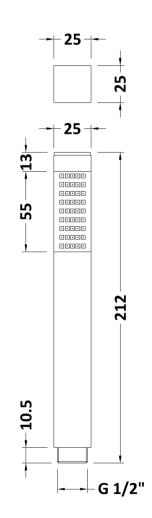

## TECHNICAL DATA SHEET

ROXOR

**Description:** Square Brass Handset

| Length (mm):                                  |                                               |
|-----------------------------------------------|-----------------------------------------------|
| Width (mm):                                   | 21                                            |
| Height (mm):                                  | 195                                           |
| Depth (mm):                                   | 21                                            |
| Nett Weight (kg):                             | 0.19                                          |
| Packaging Dimensions                          |                                               |
| Length (mm):                                  | 200                                           |
| Width (mm):                                   | 21                                            |
| Height (mm):                                  | 21                                            |
| Gross Weight (kg):                            | 0.19                                          |
| Packaging Data                                |                                               |
| Box Colour:                                   | White Cardboard Box                           |
| Box Qty:                                      | 1                                             |
| Label Size:                                   | 100 x 50                                      |
| Label Colour:                                 | White Label                                   |
| Label Qty:                                    | 2                                             |
| Outer Box Dimensions (I                       |                                               |
| Length (mm):                                  | (Applicable)                                  |
| Width (mm):                                   | 240                                           |
| Height (mm):                                  | 240                                           |
| Depth (mm):                                   | 240                                           |
| Gross Weight (kg):                            | 12                                            |
| Barcode:                                      | 5056211883722                                 |
| Product Details                               | 5050211005722                                 |
|                                               |                                               |
| Country of Origin:                            | China                                         |
| Fitting Instruction:                          | No                                            |
| Product Material:                             | Brass                                         |
| Mount Type:                                   | Not Applicable                                |
| Outlet Elbow Supplied:                        | No                                            |
| Easy Clean:<br>Head Included:                 | A1 -                                          |
|                                               | No                                            |
| Handset Included:                             | Yes                                           |
| Body Jets Included:                           | No                                            |
| No of Body Jets:<br>Operating Pressure (bar): | 0.5                                           |
| Valve/Cartridge Type:                         |                                               |
| Flow Rates (L/min): 0.1 bar:                  | Not Applicable<br>0.5 bar: 1 bar: 2 bar: 3 ba |
| TMV2 Approved:                                | Approval No:                                  |
| TMV2 Approved:<br>TMV3 Approved:              | Approval No:                                  |
| WRAS Approved:                                | Approval No:                                  |
| Head Function:                                | Single                                        |
| Handset Function:                             | Single Setting                                |
| Body Jet Info:                                | Not Applicable                                |
| Pipe Size:                                    | Not Applicable                                |
| Pipe Centres:                                 | Not Applicable                                |
| Colour/Finish:                                | Chrome                                        |
| Hose Included:                                | Chrome                                        |
| No. of Outlets:                               | N/A                                           |