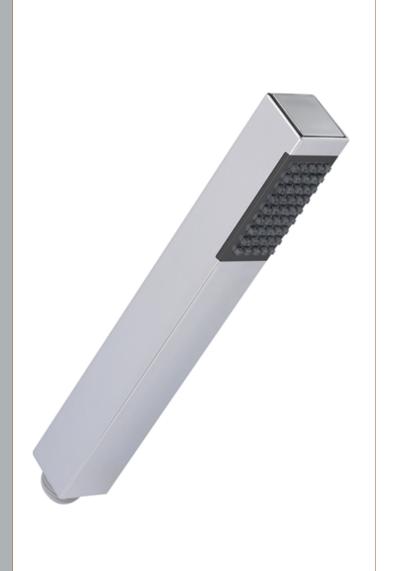

## TECHNICAL DATA SHEET

ROXOR

**Description:** Square Brass Handset

| Length (mm):                                  |                                               |
|-----------------------------------------------|-----------------------------------------------|
| Width (mm):                                   | 21                                            |
| Height (mm):                                  | 195                                           |
| Depth (mm):                                   | 21                                            |
| Nett Weight (kg):                             | 0.19                                          |
| Packaging Dimensions                          |                                               |
| Length (mm):                                  | 200                                           |
| Width (mm):                                   | 21                                            |
| Height (mm):                                  | 21                                            |
| Gross Weight (kg):                            | 0.19                                          |
| Packaging Data                                |                                               |
| Box Colour:                                   | White Cardboard Box                           |
| Box Qty:                                      | 1                                             |
| Label Size:                                   | 100 x 50                                      |
| Label Colour:                                 | White Label                                   |
| Label Qty:                                    | 2                                             |
| Outer Box Dimensions (I                       |                                               |
| Length (mm):                                  | (Applicable)                                  |
| Width (mm):                                   | 240                                           |
| Height (mm):                                  | 240                                           |
| Depth (mm):                                   | 240                                           |
| Gross Weight (kg):                            | 12                                            |
| Barcode:                                      | 5056211883722                                 |
| Product Details                               | 5050211005722                                 |
|                                               |                                               |
| Country of Origin:                            | China                                         |
| Fitting Instruction:                          | No                                            |
| Product Material:                             | Brass                                         |
| Mount Type:                                   | Not Applicable                                |
| Outlet Elbow Supplied:                        | No                                            |
| Easy Clean:<br>Head Included:                 | A1 -                                          |
|                                               | No                                            |
| Handset Included:                             | Yes                                           |
| Body Jets Included:                           | No                                            |
| No of Body Jets:<br>Operating Pressure (bar): | 0.5                                           |
| Valve/Cartridge Type:                         |                                               |
| Flow Rates (L/min): 0.1 bar:                  | Not Applicable<br>0.5 bar: 1 bar: 2 bar: 3 ba |
| TMV2 Approved:                                | Approval No:                                  |
| TMV2 Approved:<br>TMV3 Approved:              | Approval No:                                  |
| WRAS Approved:                                | Approval No:                                  |
| Head Function:                                | Single                                        |
| Handset Function:                             | Single Setting                                |
| Body Jet Info:                                | Not Applicable                                |
| Pipe Size:                                    | Not Applicable                                |
| Pipe Centres:                                 | Not Applicable                                |
| Colour/Finish:                                | Chrome                                        |
| Hose Included:                                | Chrome                                        |
| No. of Outlets:                               | N/A                                           |