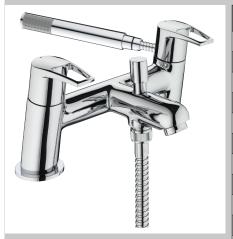

## SMILE Tap Range Smile Bath Shower Mixer Chrome

|   | _ 1           |                   |
|---|---------------|-------------------|
| - | $\sim$ $\tau$ | <br>$\sim$ $\sim$ |
|   | aı            | es:               |

- Metal handles
- Self cancelling diverter
- Chrome plated to BS EN 248

| Specification                     |                          |  |  |  |  |  |  |  |
|-----------------------------------|--------------------------|--|--|--|--|--|--|--|
| Style:                            | Contemporary             |  |  |  |  |  |  |  |
| Product Type:                     | Bathroom Taps            |  |  |  |  |  |  |  |
| Finish/Colour:                    | Chrome                   |  |  |  |  |  |  |  |
| Main Construction Material:       | Brass                    |  |  |  |  |  |  |  |
| Mount Type:                       | Deck Mounted             |  |  |  |  |  |  |  |
| Handle Type:                      | Lever                    |  |  |  |  |  |  |  |
| Connection Inlet:                 | 3/4 " BSP                |  |  |  |  |  |  |  |
| Connection Outlet:                | N/A                      |  |  |  |  |  |  |  |
| Number of Tap Holes:              | 2                        |  |  |  |  |  |  |  |
| Valve/Cartridge Type:             | 3/4" Ceramic Disc Valves |  |  |  |  |  |  |  |
| Plumbing System Requirements:     | All, Preferably Balanced |  |  |  |  |  |  |  |
| Working Pressure Range:           | Min. 0.2bar, Max. 5.0    |  |  |  |  |  |  |  |
| Maximum Hot Water Temperature: °C | 65                       |  |  |  |  |  |  |  |
| Maximum Dynamic Pressure: (bar)   | 5                        |  |  |  |  |  |  |  |
| Maximum Static Pressure: (bar)    | 10                       |  |  |  |  |  |  |  |
| Flow Type:                        | Single                   |  |  |  |  |  |  |  |
| Flow Rate: (I/min @ 3 bar)        | 20.1                     |  |  |  |  |  |  |  |
| Isolation Included:               | No                       |  |  |  |  |  |  |  |
|                                   |                          |  |  |  |  |  |  |  |