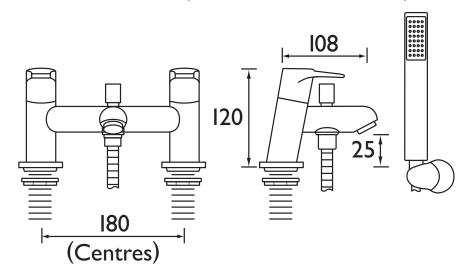

## Dimensions (measurements in mm)

175mm Hose, Rub Clean Handset & Wall Bracket

| Flow Rates (I/min)    |      |      |      |      |      |       |  |  |  |  |
|-----------------------|------|------|------|------|------|-------|--|--|--|--|
| System Pressure (bar) | 0.2  | 0.5  | 1    | 2    | 3    | 5     |  |  |  |  |
| SM BSM C - Bath Fill  | 17.2 | 28.1 | 40.3 | 58   | 71.3 | 118.9 |  |  |  |  |
| SM BSM C - Handset    | 3.5  | 6.1  | 9.3  | 15.3 | 20.1 | 27.1  |  |  |  |  |