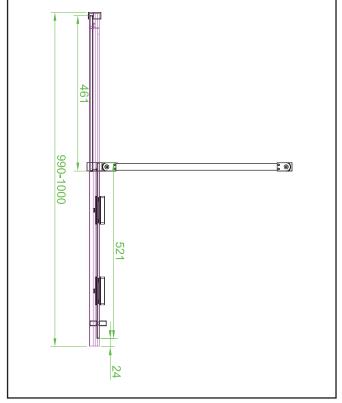

| Product Name                | MO-DOOR-1000                        |
|-----------------------------|-------------------------------------|
| Product Description         | Momentum 8mm<br>Sliding Door 1000mm |
| Product Transportation      |                                     |
| Barcode                     | 5060991250360                       |
| Country of origin           | CH                                  |
| Commodity code              | 7610100000                          |
| Product Measurements        |                                     |
| Product Weight (KG)         | 39                                  |
| Product Width (mm)          | 950-990                             |
| Product Height (mm)         | 2000                                |
| Product Depth (mm)          | 8                                   |
| Primary Packed Measurements |                                     |
| Packaged Weight             | 41.5                                |
| Packed Height               | 2068                                |
| Packed Width                | 596                                 |
| Packed Length               | 77                                  |

| General Information      |              |
|--------------------------|--------------|
| Construction Material    | Glass        |
| Installation type        | Wall Mounted |
| Colour / Finish          | Clear glass  |
| Enclosure Attributes     |              |
| Adjustment               | 950-990      |
| Toughened Glass          | Yes          |
| Aqua-Shield (easy clean) | Yes          |
| Hinge Type               | Sliding      |
| Door Type                | Single       |
| Frame Type               | Frameless    |
| Glass Type               | Clear        |
| Radius                   | N/a          |
| Entry Width              | 373-413      |
| Door in swing (°)        | N/a          |
| Door Out Swing (°)       | N/a          |
| Enclosure Shape          | Straight     |
| Glass Thickness (mm)     | 8mm          |
| Profile Finish / Colour  | N/a          |
| Profile Material         | N/a          |