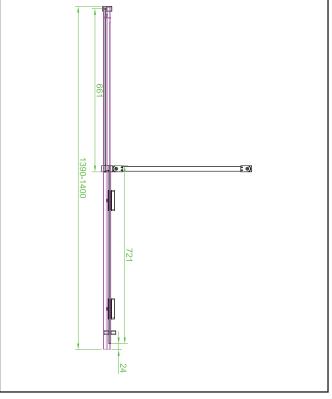

| Product Name                         | MO-DOOR-1400                        |  |
|--------------------------------------|-------------------------------------|--|
| Product Description                  | Momentum 8mm<br>Sliding Door 1400mm |  |
| Product Transportation               |                                     |  |
| Barcode                              | 5060991250391                       |  |
| Country of origin                    | CH                                  |  |
| Commodity code                       | 7610100000                          |  |
| Product Measurements - PACK 1        |                                     |  |
| Product Weight (KG)                  | 27.5                                |  |
| Product Width (mm)                   | 1350-1390                           |  |
| Product Height (mm)                  | 2000                                |  |
| Product Depth (mm)                   | 8                                   |  |
| Primary Packed Measurements - PACK 1 |                                     |  |
| Packaged Weight                      | 29                                  |  |
| Packed Height                        | 2068                                |  |
| Packed Width                         | 735                                 |  |
| Packed Length                        | 48                                  |  |
| Product Measurements - PACK 2        |                                     |  |
| Product Weight (KG)                  | 27.5                                |  |
| Product Width (mm)                   | 1350-1390                           |  |
| Product Height (mm)                  | 2000                                |  |
| Product Depth (mm)                   | 8                                   |  |
| Primary Packed Measurements - PACK 2 |                                     |  |
| Packaged Weight                      | 29                                  |  |
| Packed Height                        | 2064                                |  |
| Packed Width                         | 796                                 |  |
| Packed Length                        | 48                                  |  |

| General Information      |              |  |
|--------------------------|--------------|--|
| Construction Material    | Glass        |  |
| Installation type        | Wall Mounted |  |
| Colour / Finish          | Clear glass  |  |
| Enclosure Attributes     |              |  |
| Adjustment               | 1350-1390    |  |
| Toughened Glass          | Yes          |  |
| Aqua-Shield (easy clean) | Yes          |  |
| Hinge Type               | Sliding      |  |
| Door Type                | Single       |  |
| Frame Type               | Frameless    |  |
| Glass Type               | Clear        |  |
| Radius                   | N/a          |  |
| Entry Width              | 573-613      |  |
| Door in swing (°)        | N/a          |  |
| Door Out Swing (°)       | N/a          |  |
| Enclosure Shape          | Straight     |  |
| Glass Thickness (mm)     | 8mm          |  |
| Profile Finish / Colour  | N/a          |  |
| Profile Material         | N/a          |  |