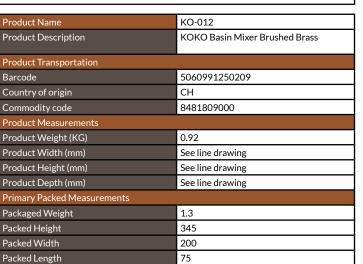

# KOKO Basin Mixer Brushed Brass

Product Code: KO-012

| General Information              |               |
|----------------------------------|---------------|
| Construction Material            | Brass         |
| Installation type                | Basin Mounted |
| Colour / Finish                  | Brushed Brass |
| Tap / Shower Attributes          |               |
| WRAS Approved                    | TBC           |
| TMV Approved                     | TBC           |
| Minimum Operating Pressure (bar) | 0.5           |
| Maximum Operating Pressure (bar) | 5             |
| Flexible Tails Included          | Yes           |
| Number of tap holes required     | 1             |
| Handle Type                      | Fluted        |
| Swivel Spout                     | No            |
| Inlet Connection                 | 1/2           |
| Outlet Connection                | N/a           |
| Tap Hole Diameter (mm)           | 35            |
| Tap Type description             | Mono Mixer    |
| Includes Waste                   | No            |
| Valve / Cartridge Type           | 35mm          |
| Flow Rates                       |               |
| 0.2bar (l/min)                   | 2.55          |
| 0.5bar (l/min)                   | 4.41          |
| 1bar (I/min)                     | 6.57          |
| 2bar (I/min)                     | 9.48          |
| 3bar (I/min)                     | 11.61         |
| 5bar (I/min)                     | 14.96         |