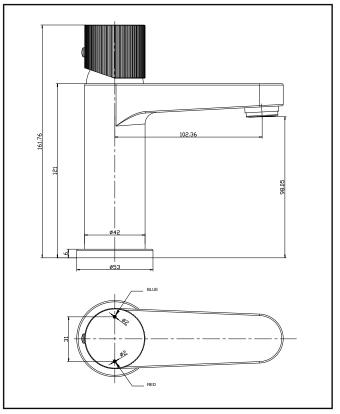

# KOKO Basin Mixer Brushed Brass

Product Code: KO-012

| General Information              |               |
|----------------------------------|---------------|
| Construction Material            | Brass         |
| Installation type                | Basin Mounted |
| Colour / Finish                  | Brushed Brass |
| Tap / Shower Attributes          |               |
| WRAS Approved                    | TBC           |
| TMV Approved                     | TBC           |
| Minimum Operating Pressure (bar) | 0.5           |
| Maximum Operating Pressure (bar) | 5             |
| Flexible Tails Included          | Yes           |
| Number of tap holes required     | 1             |
| Handle Type                      | Fluted        |
| Swivel Spout                     | No            |
| Inlet Connection                 | 1/2           |
| Outlet Connection                | N/a           |
| Tap Hole Diameter (mm)           | 35            |
| Tap Type description             | Mono Mixer    |
| Includes Waste                   | No            |
| Valve / Cartridge Type           | 35mm          |
| Flow Rates                       |               |
| 0.2bar (l/min)                   | 2.55          |
| 0.5bar (l/min)                   | 4.41          |
| 1bar (I/min)                     | 6.57          |
| 2bar (I/min)                     | 9.48          |
| 3bar (I/min)                     | 11.61         |
| 5bar (I/min)                     | 14.96         |