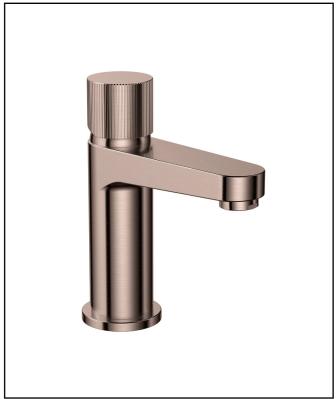

# KOKO Basin Mixer Brushed Bronze

Product Code: KO-032

Packed Length

75

| General Information              |                |
|----------------------------------|----------------|
| Construction Material            | Brass          |
| Installation type                | Basin Mounted  |
| Colour / Finish                  | Brushed Bronze |
| Tap / Shower Attributes          |                |
| WRAS Approved                    | TBC            |
| TMV Approved                     | TBC            |
| Minimum Operating Pressure (bar) | 0.5            |
| Maximum Operating Pressure (bar) | 5              |
| Flexible Tails Included          | Yes            |
| Number of tap holes required     | 1              |
| Handle Type                      | Fluted         |
| Swivel Spout                     | No             |
| Inlet Connection                 | 1/2            |
| Outlet Connection                | N/a            |
| Tap Hole Diameter (mm)           | 35             |
| Tap Type description             | Mono Mixer     |
| Includes Waste                   | No             |
| Valve / Cartridge Type           | 35mm           |
| Flow Rates                       |                |
| 0.2bar (I/min)                   | 2.55           |
| 0.5bar (I/min)                   | 4.41           |
| 1bar (l/min)                     | 6.57           |
| 2bar (l/min)                     | 9.48           |
| 3bar (l/min)                     | 11.61          |
| 5bar (l/min)                     | 14.96          |