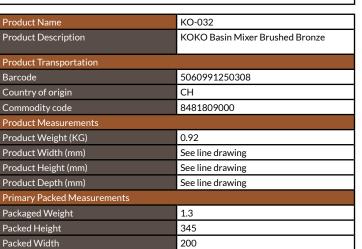

# KOKO Basin Mixer Brushed Bronze

Product Code: KO-032

Packed Length

75

| General Information              |                |
|----------------------------------|----------------|
| Construction Material            | Brass          |
| Installation type                | Basin Mounted  |
| Colour / Finish                  | Brushed Bronze |
| Tap / Shower Attributes          |                |
| WRAS Approved                    | TBC            |
| TMV Approved                     | TBC            |
| Minimum Operating Pressure (bar) | 0.5            |
| Maximum Operating Pressure (bar) | 5              |
| Flexible Tails Included          | Yes            |
| Number of tap holes required     | 1              |
| Handle Type                      | Fluted         |
| Swivel Spout                     | No             |
| Inlet Connection                 | 1/2            |
| Outlet Connection                | N/a            |
| Tap Hole Diameter (mm)           | 35             |
| Tap Type description             | Mono Mixer     |
| Includes Waste                   | No             |
| Valve / Cartridge Type           | 35mm           |
| Flow Rates                       |                |
| 0.2bar (I/min)                   | 2.55           |
| 0.5bar (I/min)                   | 4.41           |
| 1bar (l/min)                     | 6.57           |
| 2bar (l/min)                     | 9.48           |
| 3bar (l/min)                     | 11.61          |
| 5bar (l/min)                     | 14.96          |