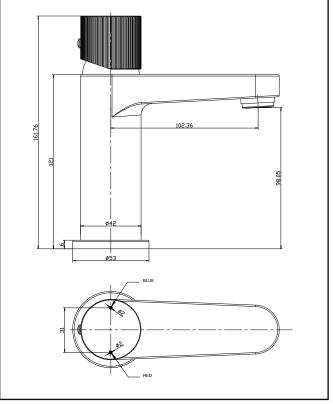

# KOKO Basin Mixer Brushed Bronze

Product Code: KO-032

Packed Length

75

| General Information              |                |
|----------------------------------|----------------|
| Construction Material            | Brass          |
| Installation type                | Basin Mounted  |
| Colour / Finish                  | Brushed Bronze |
| Tap / Shower Attributes          |                |
| WRAS Approved                    | TBC            |
| TMV Approved                     | TBC            |
| Minimum Operating Pressure (bar) | 0.5            |
| Maximum Operating Pressure (bar) | 5              |
| Flexible Tails Included          | Yes            |
| Number of tap holes required     | 1              |
| Handle Type                      | Fluted         |
| Swivel Spout                     | No             |
| Inlet Connection                 | 1/2            |
| Outlet Connection                | N/a            |
| Tap Hole Diameter (mm)           | 35             |
| Tap Type description             | Mono Mixer     |
| Includes Waste                   | No             |
| Valve / Cartridge Type           | 35mm           |
| Flow Rates                       |                |
| 0.2bar (I/min)                   | 2.55           |
| 0.5bar (I/min)                   | 4.41           |
| 1bar (l/min)                     | 6.57           |
| 2bar (l/min)                     | 9.48           |
| 3bar (l/min)                     | 11.61          |
| 5bar (l/min)                     | 14.96          |