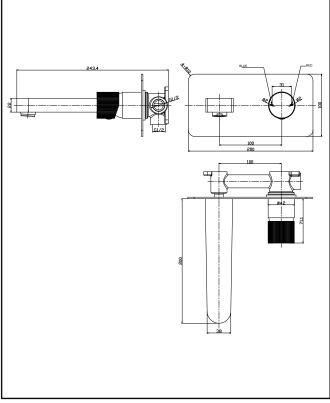

# **PRODUCT DATA SHEET**

## KOKO Wall Mounted Tap Brushed Bronze

Product Code: KO-034

| General Information              |                |
|----------------------------------|----------------|
| Construction Material            | Brass          |
| Installation type                | Basin Mounted  |
| Colour / Finish                  | Brushed Bronze |
| Tap / Shower Attributes          |                |
| WRAS Approved                    | TBC            |
| TMV Approved                     | TBC            |
| Minimum Operating Pressure (bar) | 0.5            |
| Maximum Operating Pressure (bar) | 5              |
| Flexible Tails Included          | Yes            |
| Number of tap holes required     | 1              |
| Handle Type                      | Fluted         |
| Swivel Spout                     | No             |
| Inlet Connection                 | 1/2            |
| Outlet Connection                | N/a            |
| Tap Hole Diameter (mm)           | 35             |
| Tap Type description             | Wall Mounted   |
| Includes Waste                   | No             |
| Valve / Cartridge Type           | 35mm           |
| Flow Rates                       |                |
| 0.2bar (I/min)                   | 3.07           |
| 0.5bar (I/min)                   | 5.04           |
| 1bar (I/min)                     | 7.16           |
| 2bar (I/min)                     | 10.13          |
| 3bar (I/min)                     | 12.53          |
| 5bar (l/min)                     | 16.15          |