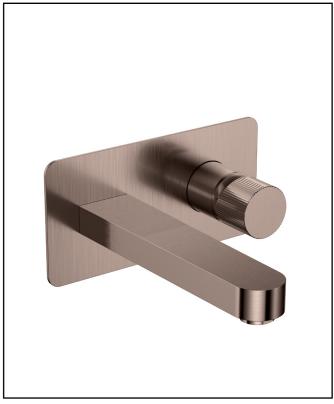

## KOKO Wall Mounted Tap Brushed Bronze

Product Code: KO-034

| General Information              |                |
|----------------------------------|----------------|
| Construction Material            | Brass          |
| Installation type                | Basin Mounted  |
| Colour / Finish                  | Brushed Bronze |
| Tap / Shower Attributes          |                |
| WRAS Approved                    | TBC            |
| TMV Approved                     | TBC            |
| Minimum Operating Pressure (bar) | 0.5            |
| Maximum Operating Pressure (bar) | 5              |
| Flexible Tails Included          | Yes            |
| Number of tap holes required     | 1              |
| Handle Type                      | Fluted         |
| Swivel Spout                     | No             |
| Inlet Connection                 | 1/2            |
| Outlet Connection                | N/a            |
| Tap Hole Diameter (mm)           | 35             |
| Tap Type description             | Wall Mounted   |
| Includes Waste                   | No             |
| Valve / Cartridge Type           | 35mm           |
| Flow Rates                       |                |
| 0.2bar (I/min)                   | 3.07           |
| 0.5bar (I/min)                   | 5.04           |
| 1bar (I/min)                     | 7.16           |
| 2bar (I/min)                     | 10.13          |
| 3bar (I/min)                     | 12.53          |
| 5bar (l/min)                     | 16.15          |