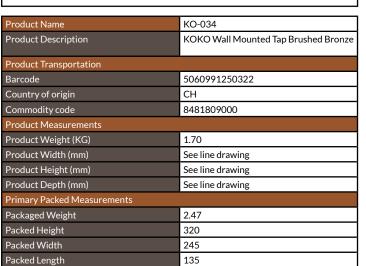

# **PRODUCT DATA SHEET**

## KOKO Wall Mounted Tap Brushed Bronze

Product Code: KO-034

| General Information              |                |
|----------------------------------|----------------|
| Construction Material            | Brass          |
| Installation type                | Basin Mounted  |
| Colour / Finish                  | Brushed Bronze |
| Tap / Shower Attributes          |                |
| WRAS Approved                    | TBC            |
| TMV Approved                     | TBC            |
| Minimum Operating Pressure (bar) | 0.5            |
| Maximum Operating Pressure (bar) | 5              |
| Flexible Tails Included          | Yes            |
| Number of tap holes required     | 1              |
| Handle Type                      | Fluted         |
| Swivel Spout                     | No             |
| Inlet Connection                 | 1/2            |
| Outlet Connection                | N/a            |
| Tap Hole Diameter (mm)           | 35             |
| Tap Type description             | Wall Mounted   |
| Includes Waste                   | No             |
| Valve / Cartridge Type           | 35mm           |
| Flow Rates                       |                |
| 0.2bar (I/min)                   | 3.07           |
| 0.5bar (I/min)                   | 5.04           |
| 1bar (I/min)                     | 7.16           |
| 2bar (I/min)                     | 10.13          |
| 3bar (I/min)                     | 12.53          |
| 5bar (l/min)                     | 16.15          |