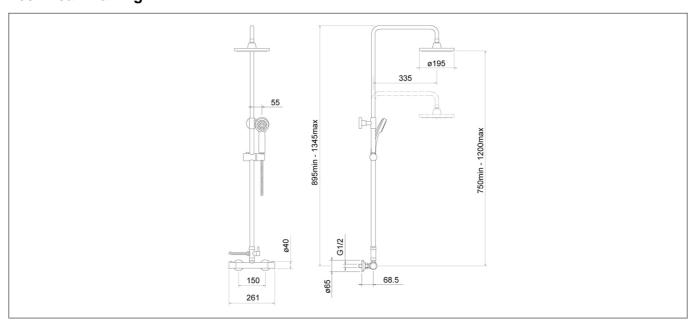

## **Technical Drawing**

Dimensions: All measurements are in millimetres and are subject to normal manufacturing variations