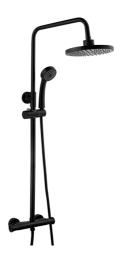

## **Technical Datasheet**

Product Code: TSS110

Product Description: Trisen Harik 2 Round Expo Adj Thermo Shw Set Black

## **Key Features**

- Handle provides excellent functionality & durability
- · Manufactured from high quality brass
- For peace of mind, this product comes with a market leading lifetime guarantee
- High quality, long lasting chrome finish to compliment any style
- Part of our fantastic range of taps & showers available from Trisen