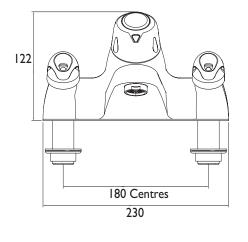

### Dimensions (measurements in mm)

| Flow Rates (I/min)    |      |     |       |    |       |       |  |  |
|-----------------------|------|-----|-------|----|-------|-------|--|--|
| System Pressure (bar) | 0.1  | 0.5 | 1     | 2  | 3     | 5     |  |  |
| Bath Filler           | 19.6 | 44  | 62.2  | 88 | 107.7 | 139.1 |  |  |
| Shower (Open Outlet)  | 7.16 | 16  | 22.63 | 32 | 39.1  | 50.6  |  |  |