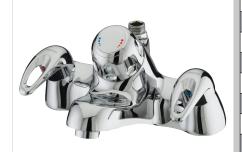

## JAVA Tap Range Java Bath Filler with Thermostatic Shower Chrome

| Specification                     |                            |  |  |  |
|-----------------------------------|----------------------------|--|--|--|
| Style:                            | Contemporary               |  |  |  |
| Product Type:                     | Taps                       |  |  |  |
| Main Construction Material:       | Brass                      |  |  |  |
| Mount Type:                       | Deck Mounted               |  |  |  |
| Handle Type:                      | Lever                      |  |  |  |
| Connection Inlet:                 | 3/4" BSP                   |  |  |  |
| Connection Outlet:                | G 1/2"                     |  |  |  |
| Number of Tap Holes:              | 1                          |  |  |  |
| Valve/Cartridge Type:             | Thermostatic               |  |  |  |
| Plumbing System Requirements:     | Ideally Balanced           |  |  |  |
| Working Pressure Range:           | Min. 0.1 bar, Max. 8.0 bar |  |  |  |
| Maximum Hot Water Temperature: °C | 60                         |  |  |  |
| Maximum Dynamic Pressure: (bar)   | 5                          |  |  |  |
| Maximum Static Pressure: (bar)    | 10                         |  |  |  |
| Flow Type:                        | Single                     |  |  |  |
| Flow Rate: (I/min @ 3 bar)        | 18                         |  |  |  |
| Isolation Included:               | No                         |  |  |  |

#### Features:

- Long life and easy to use 1/4 turn ceramic disc valves
- Thermostatic cartridge with preset temperature stop at 42°C, can be over-ridden
- Easy to use single control for shower temperature and flow
- Automatic shut-off in the event of hot or cold water supply failure
- Metal back nuts for added durability