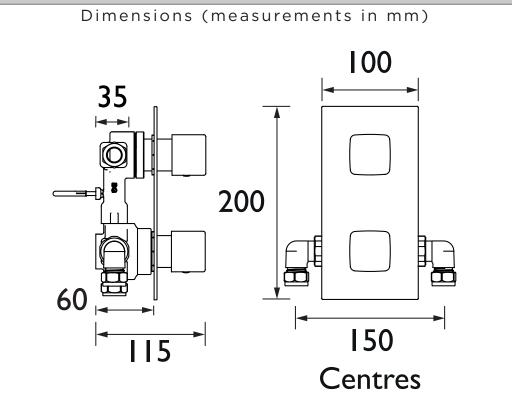

## Features:

- This shower valve has been designed to fit in any UK wall cavity and therefore only needs a 35mm deep cavity space
- Fitting depth including plasterboard and tiles is 60mm - 75mm
- 60mm 75mmRequires rear access to service the filters
- Cartridge can be accessed from the front
- Supplied with wall outlet