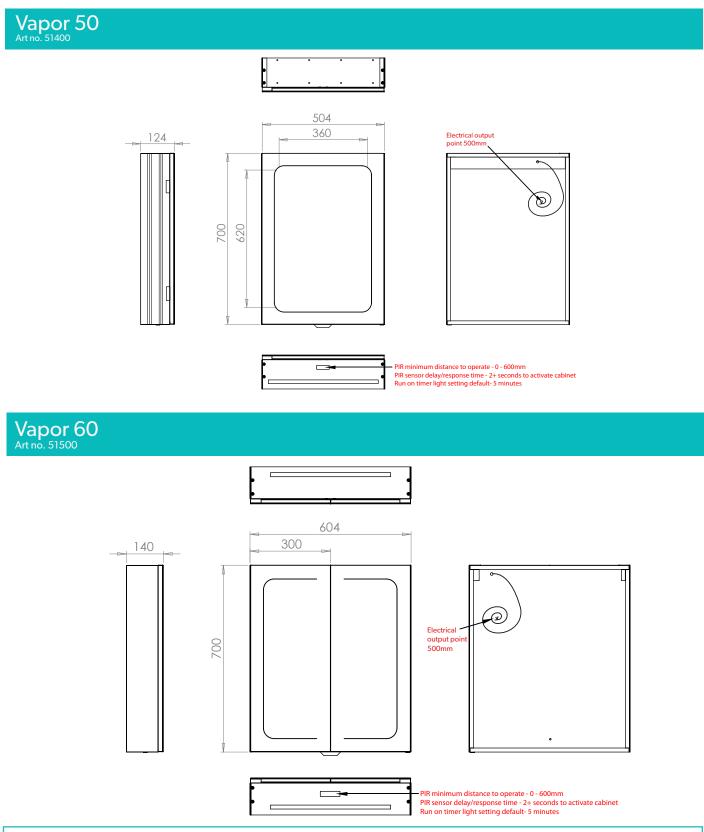

## Technical Drawing & FAQ Data Sheets

Vapor 50 Vapor 60 Vapor 80

R180405 Ver No. 1.0 April 2017

HiB recommend you receive the product before commencing with installation as all sizes and measurements are approximate. HiB try and ensure all measurements are as accurate as possible.

Ensure mains power supply is switched off before starting installation.

Before drilling, ensure there are no hidden cables or pipes in the wall.

HiB recommend you receive the product before commencing with installation as all sizes and measurements are approximate. HiB try and ensure all measurements are as accurate as possible.