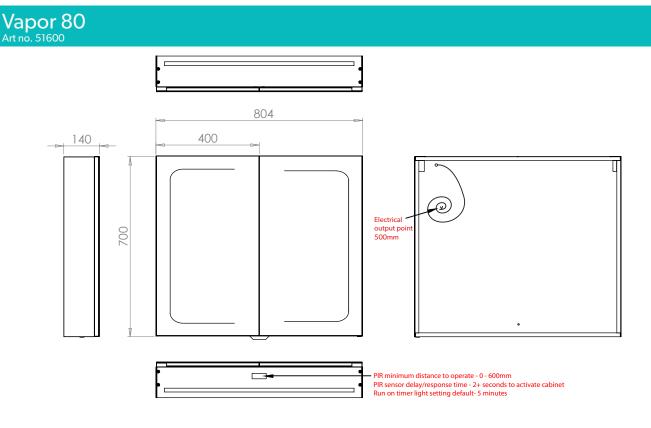

Ensure mains power supply is switched off before starting installation.

Before drilling, ensure there are no hidden cables or pipes in the wall.

HiB recommend you receive the product before commencing with installation as all sizes and measurements are approximate. HiB try and ensure all measurements are as accurate as possible.