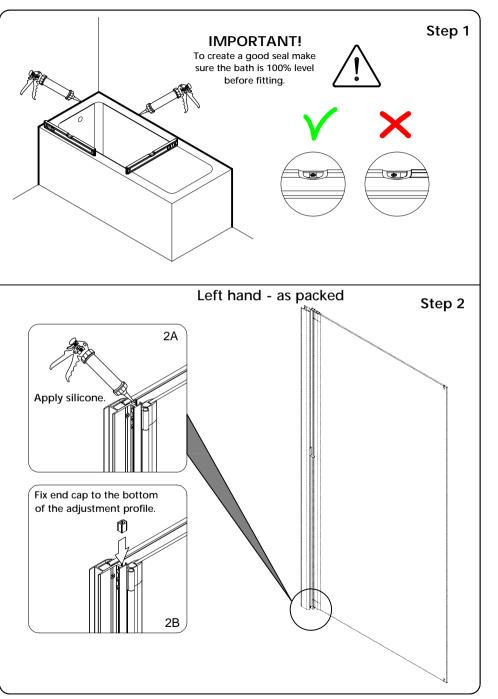

Product is shown in a left hand version, to change hand please follow the steps on page 4.

www.merlynshowering.com