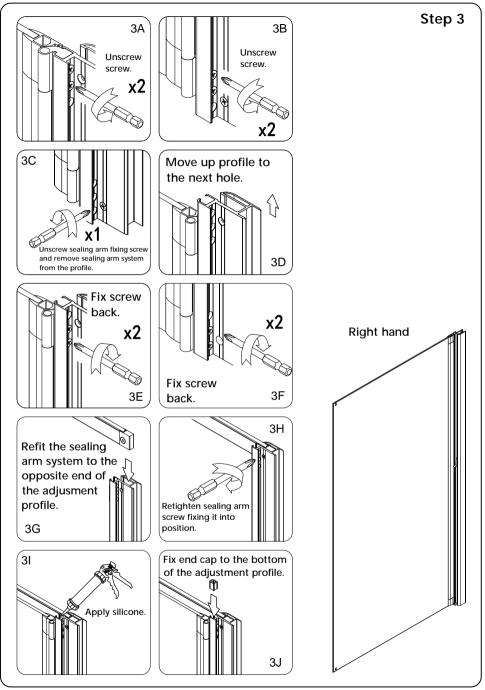

e A01                             | SS004       | 1   | 1   | Outer Badge                 | SS016    |
| 4          | 3   | Wall Plug (grey)                        | SS022       | 12  | 1   | S4 Cover Cap                | SS020    |
| 5          | 3   | B-head Crossing Countersink<br>Screw    | SS023       | 13  | 1   | Inner-hex Countersink Screw | SS021    |
| 6          | 1   | Profile A09                             | SS005       | 14  | 1   | End Cap C                   | SS018    |
| $\bigcirc$ | 3   | Crossing Countersink Taping<br>Screw    | SS024       | 15  | 1   | End Cap B                   | SS017    |
| 8          | 1   | Bottom end cap for adjusting<br>profile | SS010       | 16  | 1   | End Cap A                   | SS019    |

2

## Change product handing to right hand