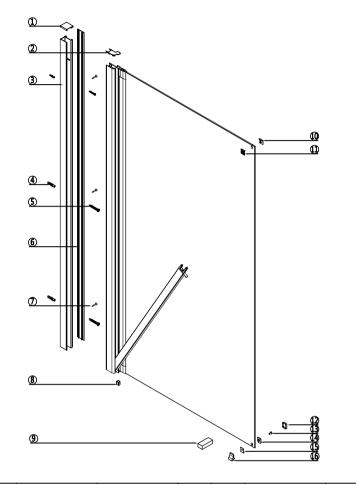

1

| No.        | QTY | descriptions                            | Part No.    | No. | QTY | descriptions                | Part No. |
|------------|-----|-----------------------------------------|-------------|-----|-----|-----------------------------|----------|
| 1          | 2   | Wall Profile End Cover L/R              | SS013/SS014 | 9   | 1   | Spacer                      | SS025    |
| 2          | 2   | Adjusted Profile End Cover<br>L/R       | SS011/SS012 | 10  | 1   | Inner Badge                 | SS015    |
| 3          | 1   | Profile A01                             | SS004       | 1   | 1   | Outer Badge                 | SS016    |
| 4          | 3   | Wall Plug (grey)                        | SS022       | 12  | 1   | S4 Cover Cap                | SS020    |
| 5          | 3   | B-head Crossing Countersink<br>Screw    | SS023       | 13  | 1   | Inner-hex Countersink Screw | SS021    |
| 6          | 1   | Profile A09                             | SS005       | 14  | 1   | End Cap C                   | SS018    |
| $\bigcirc$ | 3   | Crossing Countersink Taping<br>Screw    | SS024       | 15  | 1   | End Cap B                   | SS017    |
| 8          | 1   | Bottom end cap for adjusting<br>profile | SS010       | 16  | 1   | End Cap A                   | SS019    |