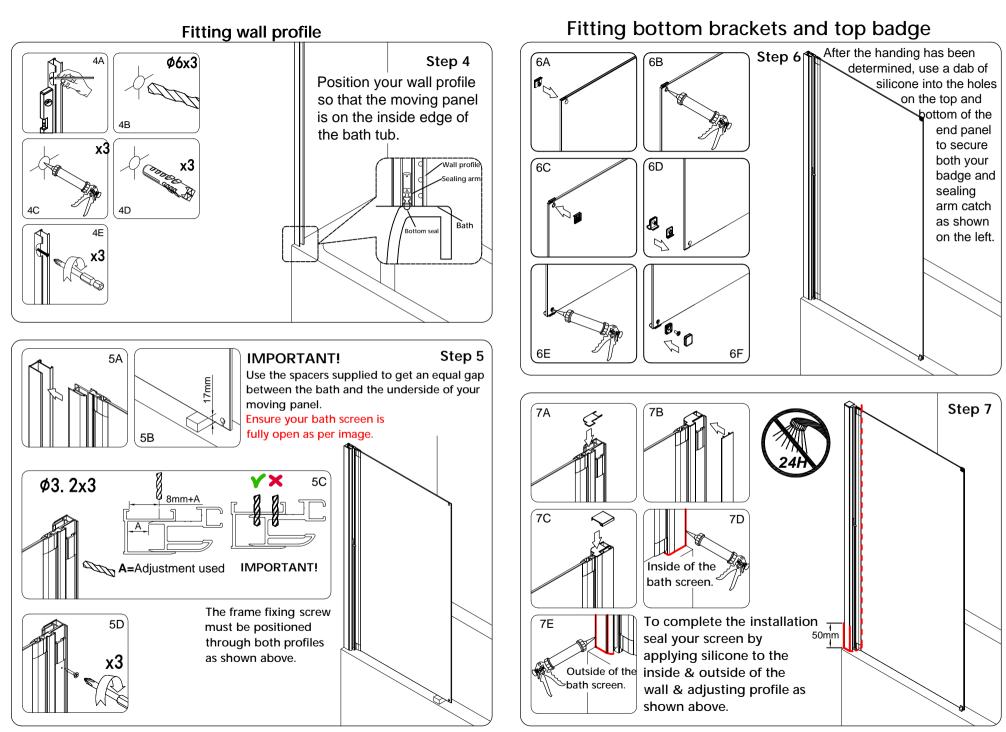

A01                             | SS004       | 1   | 1   | Outer Badge                 | SS016    |
| 4          | 3   | Wall Plug (grey)                        | SS022       | 12  | 1   | S4 Cover Cap                | SS020    |
| 5          | 3   | B-head Crossing Countersink<br>Screw    | SS023       | 13  | 1   | Inner-hex Countersink Screw | SS021    |
| 6          | 1   | Profile A09                             | SS005       | 14  | 1   | End Cap C                   | SS018    |
| $\bigcirc$ | 3   | Crossing Countersink Taping<br>Screw    | SS024       | 15  | 1   | End Cap B                   | SS017    |
| 8          | 1   | Bottom end cap for adjusting<br>profile | SS010       | 16  | 1   | End Cap A                   | SS019    |

2

## Change product handing to right hand