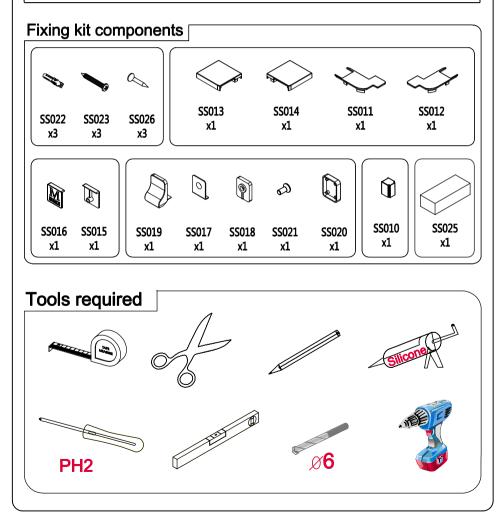

## IMPORTANT: Please read the complete instructons before commencing fit

Check that you have the tools required.  $\Box$  Check the installation site is compatible with the sizes of door supplied.  $\Box$ 

Check all the enclosure components are present.

Check the installation kit is complete.

The wall plugs supplied with the installation kit are for use in solid walls. Hollow or 'stud partition' walls will require

alternative fixings. Please consult a hardware supplier for the correct type. It may also be necessary to consult a vortiling supplier about the correct method for drilling your tiles.

ATTENTION: TAKE EXTREME CARE WHEN HANDLING GLASS, WEAR PROTECTIVE EYEWEAR AND CLOTHING. DO NOT LEAVE THE GLASS ON HARD SURFACES AND AVOID CONTACT BETWEEN THE GLASS EDGES AND HARD SURFACES OR IMPACTS DURING THE INSTALLATION.