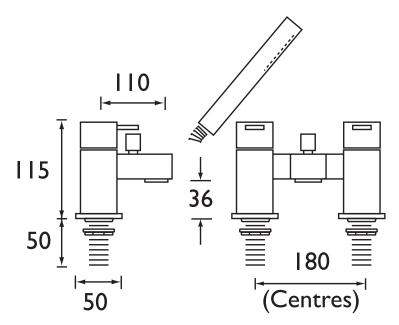

Dimensions (measurements in mm)

1750mm HOSE, RUB CLEAN HANDSET & WALL BRACKET

| Flow Rates (I/min)    |      |      |      |      |      |  |  |  |  |
|-----------------------|------|------|------|------|------|--|--|--|--|
| System Pressure (bar) | 0.5  | 1    | 2    | 3    | 5    |  |  |  |  |
| Through Handset       | 6.8  | 10.3 | 15.6 | 20   | 28.6 |  |  |  |  |
| Through Bath Filler   | 13.9 | 20.2 | 28.8 | 35.5 | 46.1 |  |  |  |  |