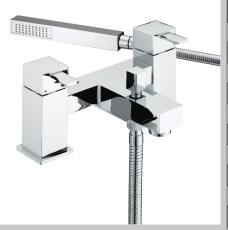

## QUADRATO Tap Range

Quadrato Bath Shower Mixer Chrome

| F  | $\overline{}$ | $\overline{}$ | + 1 | 4   | ~  | ٦, | ~ •      |
|----|---------------|---------------|-----|-----|----|----|----------|
| т. | $\leftarrow$  | а             |     | V I | Ιŧ | -  | <b>`</b> |

- Long life and easy to use 1/4 turn ceramic disc valves
- Metal back nuts for added durability
- Includes 1.75m hose, rub-clean anti-limescale handset and wall bracket
- Minimum working pressure of 0.5 bar
- 1.75m shower hose