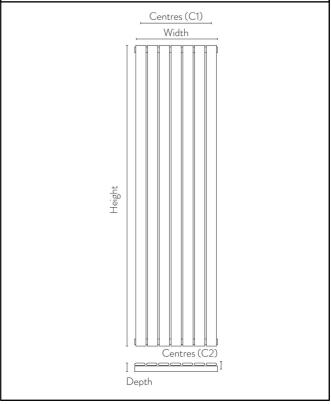

| Product Name                | BRAV1800-20D-W                                         |
|-----------------------------|--------------------------------------------------------|
| Product Description         | Bravo Double Designer Radiator<br>– 1800 X 204 - White |
| Product Transportation      |                                                        |
| Barcode                     | 5060964939520                                          |
| Country of origin           | China                                                  |
| Commodity code              | 7322190000                                             |
| Product Measurements        |                                                        |
| Product Weight (KG)         | 29.5                                                   |
| Product Width (mm)          | 204                                                    |
| Product Height (mm)         | 1800                                                   |
| Product Depth (mm)          | 64                                                     |
| Primary Packed Measurements |                                                        |
| Packaged Weight             | 18                                                     |
| Packed Length               | 100                                                    |
| Packed Width                | 1850                                                   |
| Packed Height               | 250                                                    |

| General Information                                                                                                     |                |
|-------------------------------------------------------------------------------------------------------------------------|----------------|
| Construction Material                                                                                                   | Mild Steel     |
| Installation type                                                                                                       | Wall Mounted   |
| Colour / Finish                                                                                                         | Textured White |
| Heating Attributes                                                                                                      |                |
| Bar Arrangement                                                                                                         | 3*2            |
| Number of Bars                                                                                                          | 6              |
| Radiator Diameter (Ø)                                                                                                   | 64             |
| RAL Finish                                                                                                              | 9016           |
| Bar Diameter (Ø)                                                                                                        | 60*12*R6       |
| BTU @ 50°C                                                                                                              | 2242           |
| Watt's @ 50 BTU                                                                                                         | 657            |
| BTU @ 30°C                                                                                                              | 1165           |
| Watt's @ 30 BTU                                                                                                         | 341            |
| Element installation compatible                                                                                         | NO             |
| Water Content Volume                                                                                                    | TBC            |
| Max Projection (mm)                                                                                                     | 105 +/-3       |
| Selected element must not exceed the maximum BTU / Watt output of the product<br>Seek advice from a competent installer |                |
| First Fix Dimensions                                                                                                    |                |
| Pipe Centers C1 (mm)                                                                                                    | 284            |
| Pipe Centers C2 (mm)                                                                                                    | 63 +/-3        |

### **Dimensions**

(Measurements in mm)