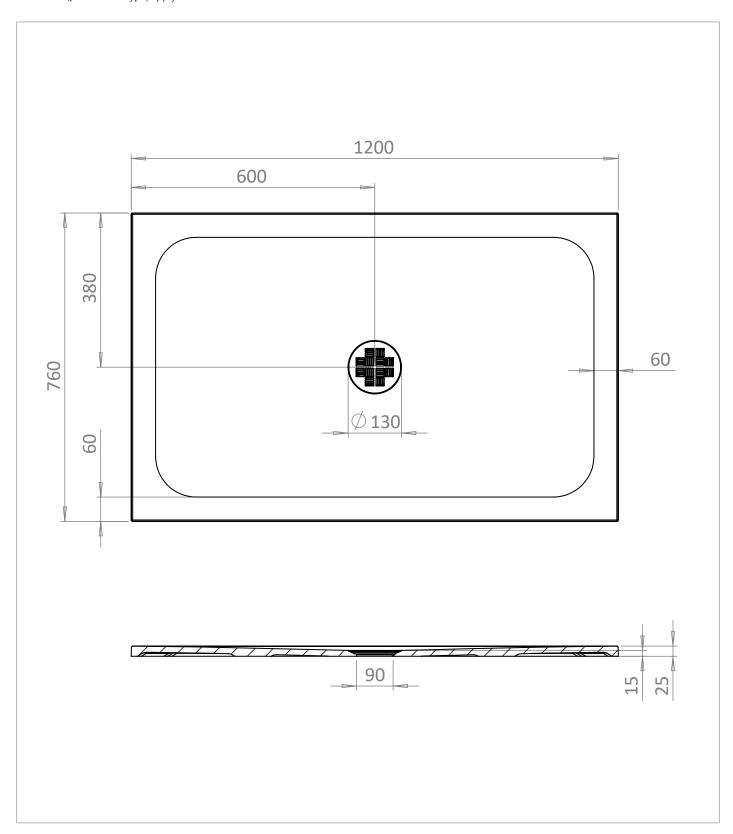

## **TECHNICAL DIMENSIONS**

Dimensions in mm unless otherwise specified.

Tolerances (per material type) apply.

## WEBSITE LINK Click Here

| CATEGORY              | Showering             |
|-----------------------|-----------------------|
| WARRANTY DETAILS      | Lifetime              |
| COLOUR                | Gloss White           |
| FINISH APPLICATION    | Gelcoat/Nanocoat      |
| PRIMARY MATERIAL      | Engineered Stone      |
| INSTALL TYPE          | Floor Mounted         |
| PRODUCT WIDTH MM      | 760                   |
| PRODUCT HEIGHT MM     | 25                    |
| PRODUCT LENGTH MM     | 1200                  |
| PRODUCT NET WEIGHT KG | 30.59                 |
| STANDARDS             | EN 14527:2016+A1:2018 |

| WASTE INCLUDED                    | No                |
|-----------------------------------|-------------------|
| WASTE WATER FLOW RATE LPM         | 30                |
| OUTER EDGE DIMENSION - TRAYS (MM) | 60                |
| WASTE LOCATION                    | Center            |
| ANTI-SLIP CLASS                   | Class A DIN 51097 |
| WASTE SHAPE                       | Circular          |
| DRYING AREA                       | No                |
| RISER KIT COMPATIBLE              | Yes               |
| RISER KIT INCLUDED                | No                |
| TRAY PLANE TOLERANCE MM           | +2/-2 mm          |
| TRAY WIDTH TOLERANCE MM           | +5/0 mm           |
| TRAY LENGTH TOLERANCE MM          | +5/0 mm           |
| TRAY HEIGHT TOLERANCE MM          | +2/-2 mm          |
| TRAY WASTE HOLE TOLERANCE MM      | +1/-1 mm          |
| WASTE HOLE DIAMETER MM            | 90                |