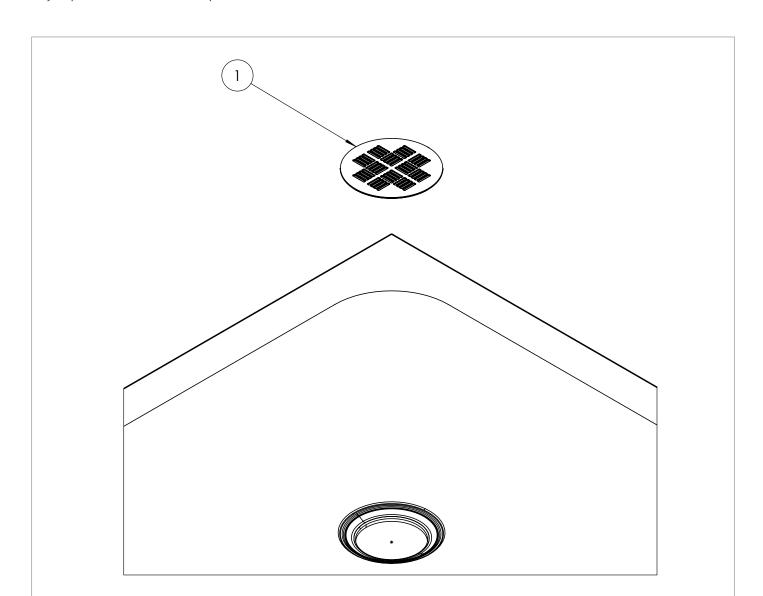

## **SPARES LIST**

Only the parts labelled are available as spares.

| NUMBER | PART CODE          | DESCRIPTION                                  |
|--------|--------------------|----------------------------------------------|
| 1      | CREOWASTEW         | Creo Shower Waste Cover White                |
|        | MINERALPOLISH      | Cast Mineral Marble Polishing Compound       |
|        | MINERALREPAIRKITWG | Cast Mineral Marble Repair Kit White Gloss   |
|        | MINERALTOUCHKITWG  | Cast Mineral Marble Touch Up Kit White Gloss |