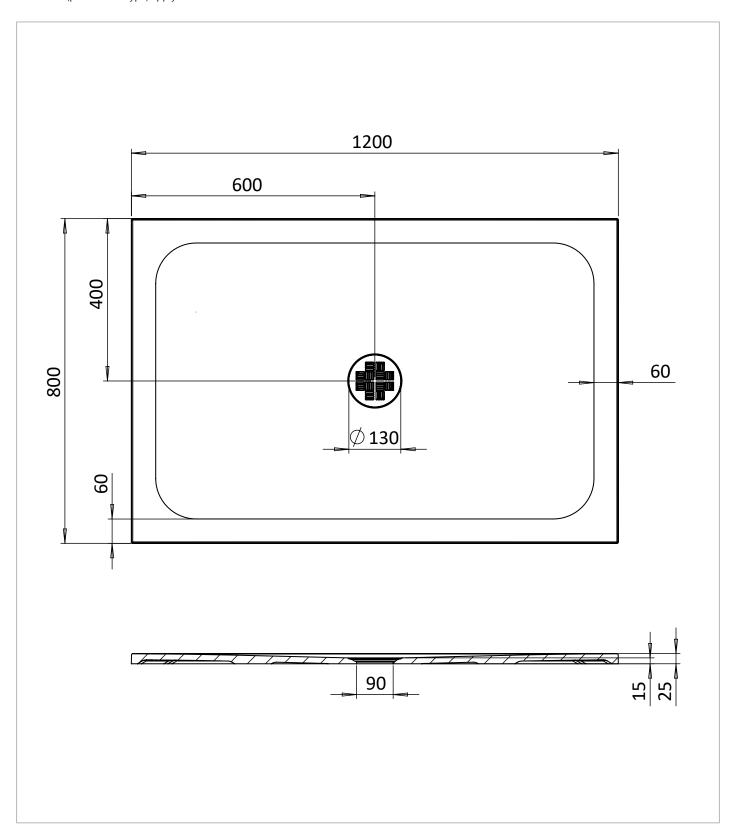

## WEBSITE LINK Click Here

| CATEGORY              | Showering             |
|-----------------------|-----------------------|
| WARRANTY DETAILS      | Lifetime              |
| COLOUR                | Gloss White           |
| FINISH APPLICATION    | Gelcoat/Nanocoat      |
| PRIMARY MATERIAL      | Engineered Stone      |
| INSTALL TYPE          | Floor Mounted         |
| PRODUCT WIDTH MM      | 800                   |
| PRODUCT HEIGHT MM     | 25                    |
| PRODUCT LENGTH MM     | 1200                  |
| PRODUCT NET WEIGHT KG | 32.11                 |
| STANDARDS             | EN 14527:2016+A1:2018 |
|                       |                       |

| WASTE INCLUDED                    | No                |
|-----------------------------------|-------------------|
| WASTE WATER FLOW RATE LPM         | 30                |
| OUTER EDGE DIMENSION - TRAYS (MM) | 60                |
| WASTE LOCATION                    | Center            |
| ANTI-SLIP CLASS                   | Class A DIN 51097 |
| WASTE SHAPE                       | Circular          |
| DRYING AREA                       | No                |
| RISER KIT COMPATIBLE              | Yes               |
| RISER KIT INCLUDED                | No                |
| TRAY PLANE TOLERANCE MM           | +2/-2 mm          |
| TRAY WIDTH TOLERANCE MM           | +5/0 mm           |
| TRAY LENGTH TOLERANCE MM          | +5/0 mm           |
| TRAY HEIGHT TOLERANCE MM          | +2/-2 mm          |
| TRAY WASTE HOLE TOLERANCE MM      | +1/-1 mm          |
| WASTE HOLE DIAMETER MM            | 90                |

### **TECHNICAL DIMENSIONS**

Dimensions in mm unless otherwise specified.

Tolerances (per material type) apply.