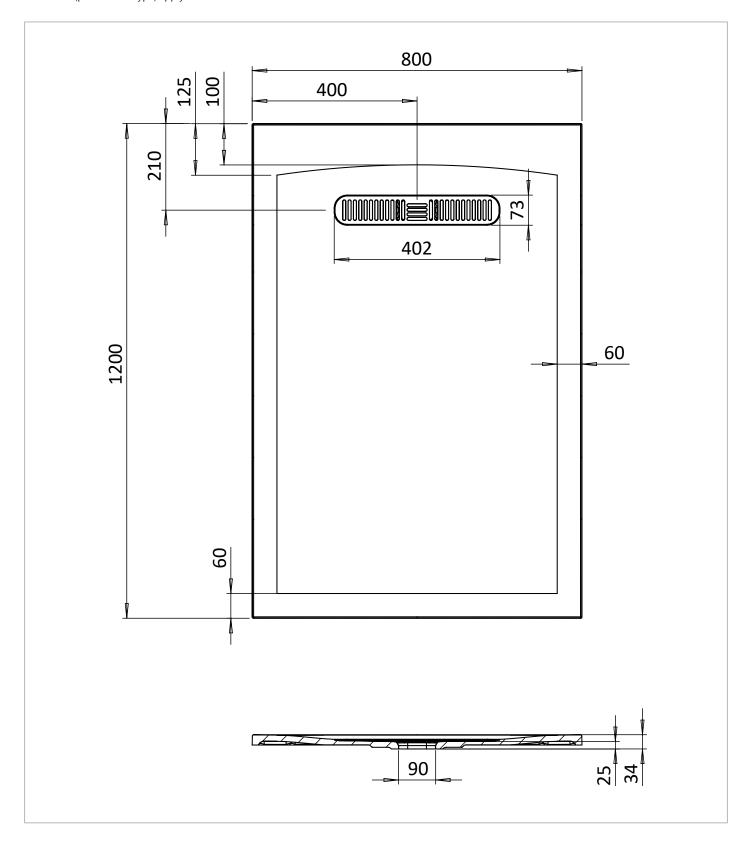

## WEBSITE LINK Click Here

| CATEGORY              | Showering             |
|-----------------------|-----------------------|
| WARRANTY DETAILS      | Lifetime              |
| COLOUR                | Gloss White           |
| FINISH APPLICATION    | Gelcoat/Nanocoat      |
| PRIMARY MATERIAL      | Engineered Stone      |
| INSTALL TYPE          | Floor Mounted         |
| PRODUCT WIDTH MM      | 800                   |
| PRODUCT HEIGHT MM     | 25                    |
| PRODUCT LENGTH MM     | 1200                  |
| PRODUCT NET WEIGHT KG | 32.16                 |
| STANDARDS             | EN 14527:2016+A1:2018 |

| WASTE INCLUDED                    | No                |
|-----------------------------------|-------------------|
| WASTE WATER FLOW RATE LPM         | 32                |
| OUTER EDGE DIMENSION - TRAYS (MM) | 60                |
| WASTE LOCATION                    | End drain         |
| ANTI-SLIP CLASS                   | Class A DIN 51097 |
| WASTE SHAPE                       | Rectangular       |
| DRYING AREA                       | No                |
| RISER KIT COMPATIBLE              | Yes               |
| RISER KIT INCLUDED                | No                |
| TRAY PLANE TOLERANCE MM           | +2/-2 mm          |
| TRAY WIDTH TOLERANCE MM           | +5/0 mm           |
| TRAY LENGTH TOLERANCE MM          | +5/0 mm           |
| TRAY HEIGHT TOLERANCE MM          | +2/-2 mm          |
| TRAY WASTE HOLE TOLERANCE MM      | +1/-1 mm          |
| WASTE HOLE DIAMETER MM            | 90                |

#### **TECHNICAL DIMENSIONS**

Dimensions in mm unless otherwise specified.

Tolerances (per material type) apply.