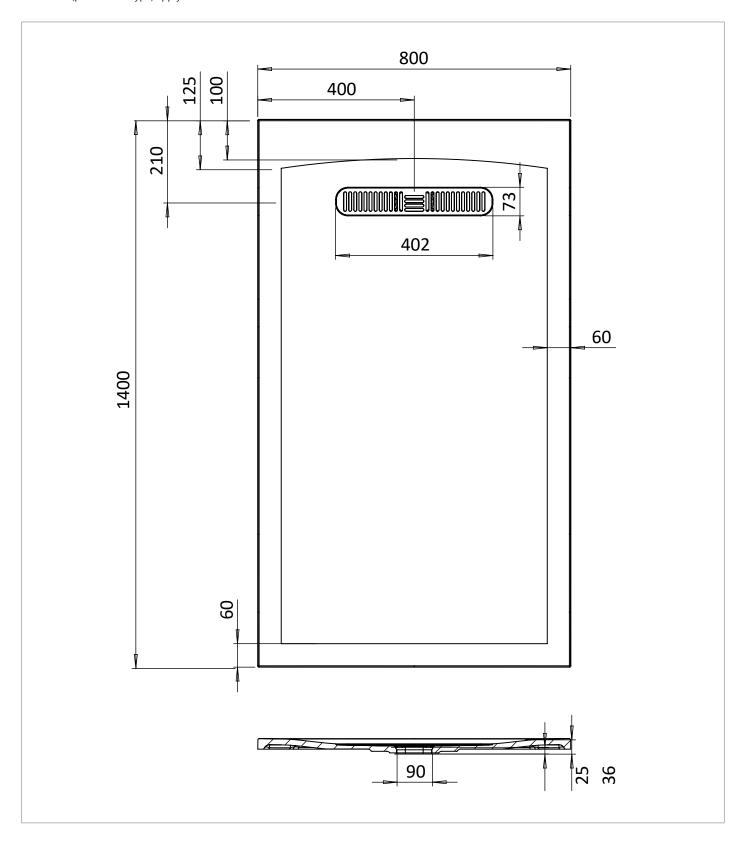

## WEBSITE LINK Click Here

| CATEGORY              | Showering             |
|-----------------------|-----------------------|
| WARRANTY DETAILS      | Lifetime              |
| COLOUR                | Gloss White           |
| FINISH APPLICATION    | Gelcoat/Nanocoat      |
| PRIMARY MATERIAL      | Engineered Stone      |
| INSTALL TYPE          | Floor Mounted         |
| PRODUCT WIDTH MM      | 800                   |
| PRODUCT HEIGHT MM     | 25                    |
| PRODUCT LENGTH MM     | 1400                  |
| PRODUCT NET WEIGHT KG | 37.94                 |
| STANDARDS             | EN 14527:2016+A1:2018 |
|                       |                       |

| WASTE INCLUDED                    | No                |
|-----------------------------------|-------------------|
| WASTE WATER FLOW RATE LPM         | 32                |
| OUTER EDGE DIMENSION - TRAYS (MM) | 60                |
| WASTE LOCATION                    | End drain         |
| ANTI-SLIP CLASS                   | Class A DIN 51097 |
| WASTE SHAPE                       | Rectangular       |
| DRYING AREA                       | No                |
| RISER KIT COMPATIBLE              | Yes               |
| RISER KIT INCLUDED                | No                |
| TRAY PLANE TOLERANCE MM           | +3/-3 mm          |
| TRAY WIDTH TOLERANCE MM           | +5/0 mm           |
| TRAY LENGTH TOLERANCE MM          | +5/0 mm           |
| TRAY HEIGHT TOLERANCE MM          | +2/-2 mm          |
| TRAY WASTE HOLE TOLERANCE MM      | +1/-1 mm          |
| WASTE HOLE DIAMETER MM            | 90                |

## **TECHNICAL DIMENSIONS**

Dimensions in mm unless otherwise specified.

Tolerances (per material type) apply.