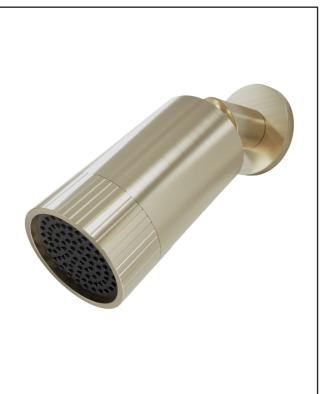

## **PRODUCT DATA SHEET** Core Spotlight Shower Head Brushed Brass

Product Code: NU-057

| Product Name                | NU-057                                      |
|-----------------------------|---------------------------------------------|
| Product Description         | Core Spotlight Shower Head Brushed<br>Brass |
| Product Transportation      |                                             |
| Barcode                     | 5060991256331                               |
| Country of origin           | СН                                          |
| Commodity code              | 8481801190                                  |
| Product Measurements        |                                             |
| Product Weight              | 1.2 KG                                      |
| Product Width               | 85mm                                        |
| Product Height              | 150mm                                       |
| Product Depth               | 85mm                                        |
| Primary Packed Measurements |                                             |
| Packaged Weight             | 1.4 KG                                      |
| Packed Height               | 302mm                                       |
| Packed Width                | 140mm                                       |
| Packed Length               | 108mm                                       |

| General Information              |                  |
|----------------------------------|------------------|
| Construction Material            | Stainless Steel  |
| Installation type                | Wall Mounted     |
| Colour / Finish                  | Brushed Brass    |
| Tap/Shower Attributes            |                  |
| WRAS Approved                    | No               |
| TMV Approved                     | No               |
| Minimum Operating Pressure (bar) | 0.5              |
| Maximum Operating Pressure (bar) | 5                |
| Inlet Connection                 | ½BSP             |
| Shower Type                      | Wall Mounted Arm |
| Flow Rates                       |                  |
| 0.2bar (l/min)                   | 5.8              |
| 0.5bar (l/min)                   | 8.9              |
| 1bar (l/min)                     | 12.9             |
| 2bar (l/min)                     | 18.2             |
| 3bar (l/min)                     | 22.2             |
| 5bar (I/min)                     | 28.7             |