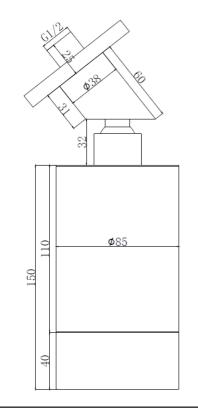

## **PRODUCT DATA SHEET** Core Spotlight Shower Head Brushed Brass

Product Code: NU-057

| Product Name                | NU-057                                      |
|-----------------------------|---------------------------------------------|
| Product Description         | Core Spotlight Shower Head Brushed<br>Brass |
| Product Transportation      |                                             |
| Barcode                     | 5060991256331                               |
| Country of origin           | СН                                          |
| Commodity code              | 8481801190                                  |
| Product Measurements        |                                             |
| Product Weight              | 1.2 KG                                      |
| Product Width               | 85mm                                        |
| Product Height              | 150mm                                       |
| Product Depth               | 85mm                                        |
| Primary Packed Measurements |                                             |
| Packaged Weight             | 1.4 KG                                      |
| Packed Height               | 302mm                                       |
| Packed Width                | 140mm                                       |
| Packed Length               | 108mm                                       |

## LIFETIME GUARANTEE

We are confident in our products and we want our customer to be, we proudly give a lifetime guarantee on our taps and showers, further details can be found on our website Dimensions (measurements in mm)