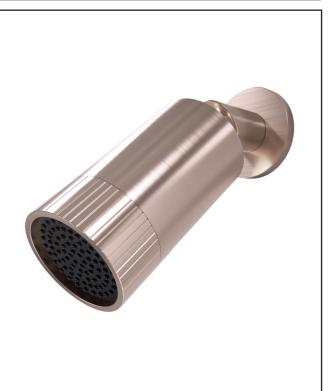

## **PRODUCT DATA SHEET** Core Spotlight Shower Head Brushed Bronze

Product Code: NU-058

| Product Name                | NU-058                                       |
|-----------------------------|----------------------------------------------|
| Product Description         | Core Spotlight Shower Head Brushed<br>Bronze |
| Product Transportation      |                                              |
| Barcode                     | 5060991256348                                |
| Country of origin           | СН                                           |
| Commodity code              | 8481801190                                   |
| Product Measurements        |                                              |
| Product Weight              | 1.2 KG                                       |
| Product Width               | 85mm                                         |
| Product Height              | 150mm                                        |
| Product Depth               | 85mm                                         |
| Primary Packed Measurements |                                              |
| Packaged Weight             | 1.4 KG                                       |
| Packed Height               | 302mm                                        |
| Packed Width                | 140mm                                        |
| Packed Length               | 108mm                                        |

| General Information              |                  |
|----------------------------------|------------------|
| Construction Material            | Stainless Steel  |
| Installation type                | Wall Mounted     |
| Colour / Finish                  | Brushed Bronze   |
| Tap/Shower Attributes            |                  |
| WRAS Approved                    | No               |
| TMV Approved                     | No               |
| Minimum Operating Pressure (bar) | 0.5              |
| Maximum Operating Pressure (bar) | 5                |
| Inlet Connection                 | ½BSP             |
| Shower Type                      | Wall Mounted Arm |
| Flow Rates                       |                  |
| 0.2bar (l/min)                   | 5.8              |
| 0.5bar (l/min)                   | 8.9              |
| 1bar (l/min)                     | 12.9             |
| 2bar (l/min)                     | 18.2             |
| 3bar (l/min)                     | 22.2             |
| 5bar (I/min)                     | 28.7             |