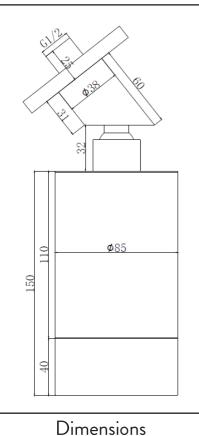

## **PRODUCT DATA SHEET** Core Spotlight Shower Head Brushed Bronze

Product Code: NU-058

| Product Name                | NU-058                                       |
|-----------------------------|----------------------------------------------|
| Product Description         | Core Spotlight Shower Head Brushed<br>Bronze |
| Product Transportation      |                                              |
| Barcode                     | 5060991256348                                |
| Country of origin           | СН                                           |
| Commodity code              | 8481801190                                   |
| Product Measurements        |                                              |
| Product Weight              | 1.2 KG                                       |
| Product Width               | 85mm                                         |
| Product Height              | 150mm                                        |
| Product Depth               | 85mm                                         |
| Primary Packed Measurements |                                              |
| Packaged Weight             | 1.4 KG                                       |
| Packed Height               | 302mm                                        |
| Packed Width                | 140mm                                        |
| Packed Length               | 108mm                                        |

## LIFETIME GUARANTEE

We are confident in our products and we want our customer to be, we proudly give a lifetime guarantee on our taps and showers, further details can be found on our website

(measurements in mm)