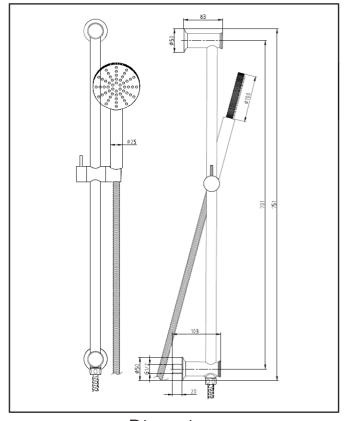

## **Concealed Riser Rail Chrome**

Product Code: NU-074

Packed Width

Packed Length

162mm

725mm

| General Information              |                                  |
|----------------------------------|----------------------------------|
| Construction Material            | Stainless Steel                  |
| Installation type                | Wall Mounted                     |
| Colour / Finish                  | Chrome                           |
| Tap / Shower Attributes          |                                  |
| WRAS Approved                    | No                               |
| TMV Approved                     | No                               |
| Minimum Operating Pressure (bar) | 0.5                              |
| Maximum Operating Pressure (bar) | 5                                |
| Inlet Connection                 | ½BSP                             |
| Shower Type                      | ConcealedWall Mounted Riser Rail |
| Flow Rates                       |                                  |
| 0.2bar (I/min)                   | 3.2                              |
| 0.5bar (I/min)                   | 5.8                              |
| 1bar (I/min)                     | 8                                |
| 2bar (I/min)                     | 11.8                             |
| 3bar (I/min)                     | 13.4                             |
| 5bar (l/min)                     | 16.8                             |