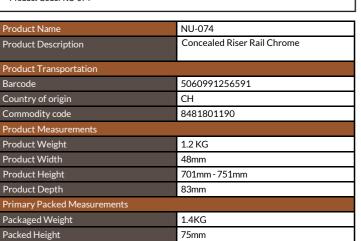

## **PRODUCT DATA SHEET**

## **Concealed Riser Rail Chrome**

Product Code: NU-074

Packed Width

Packed Length

162mm

725mm

| General Information              |                                  |
|----------------------------------|----------------------------------|
| Construction Material            | Stainless Steel                  |
| Installation type                | Wall Mounted                     |
| Colour / Finish                  | Chrome                           |
| Tap / Shower Attributes          |                                  |
| WRAS Approved                    | No                               |
| TMV Approved                     | No                               |
| Minimum Operating Pressure (bar) | 0.5                              |
| Maximum Operating Pressure (bar) | 5                                |
| Inlet Connection                 | ½BSP                             |
| Shower Type                      | ConcealedWall Mounted Riser Rail |
| Flow Rates                       |                                  |
| 0.2bar (I/min)                   | 3.2                              |
| 0.5bar (I/min)                   | 5.8                              |
| 1bar (I/min)                     | 8                                |
| 2bar (I/min)                     | 11.8                             |
| 3bar (I/min)                     | 13.4                             |
| 5bar (l/min)                     | 16.8                             |