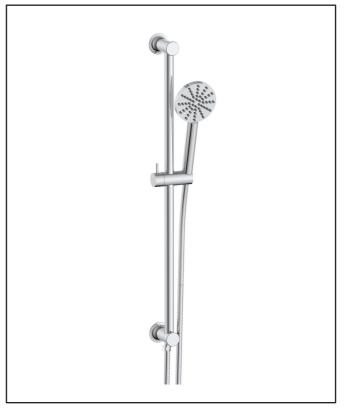

## **Concealed Riser Rail Chrome**

Product Code: NU-074

Packed Width

Packed Length

162mm

725mm

| General Information              |                                  |
|----------------------------------|----------------------------------|
| Construction Material            | Stainless Steel                  |
| Installation type                | Wall Mounted                     |
| Colour / Finish                  | Chrome                           |
| Tap / Shower Attributes          |                                  |
| WRAS Approved                    | No                               |
| TMV Approved                     | No                               |
| Minimum Operating Pressure (bar) | 0.5                              |
| Maximum Operating Pressure (bar) | 5                                |
| Inlet Connection                 | ½BSP                             |
| Shower Type                      | ConcealedWall Mounted Riser Rail |
| Flow Rates                       |                                  |
| 0.2bar (I/min)                   | 3.2                              |
| 0.5bar (I/min)                   | 5.8                              |
| 1bar (I/min)                     | 8                                |
| 2bar (I/min)                     | 11.8                             |
| 3bar (I/min)                     | 13.4                             |
| 5bar (l/min)                     | 16.8                             |