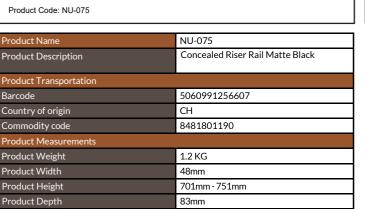

## **Concealed Riser Rail Matte Black**

Product Code: NU-075

Primary Packed Measurements

Packaged Weight

Packed Height

Packed Width

Packed Length

Barcode

1.4KG

75mm

162mm

725mm

| General Information              |                                  |
|----------------------------------|----------------------------------|
| Construction Material            | Stainless Steel                  |
| Installation type                | Wall Mounted                     |
| Colour / Finish                  | Matte Black                      |
| Tap / Shower Attributes          |                                  |
| WRAS Approved                    | No                               |
| TMV Approved                     | No                               |
| Minimum Operating Pressure (bar) | 0.5                              |
| Maximum Operating Pressure (bar) | 5                                |
| Inlet Connection                 | ½BSP                             |
| Shower Type                      | ConcealedWall Mounted Riser Rail |
| Flow Rates                       |                                  |
| 0.2bar (I/min)                   | 3.2                              |
| 0.5bar (I/min)                   | 5.8                              |
| 1bar (l/min)                     | 8                                |
| 2bar (l/min)                     | 11.8                             |
| 3bar (l/min)                     | 13.4                             |
| 5bar (I/min)                     | 16.8                             |