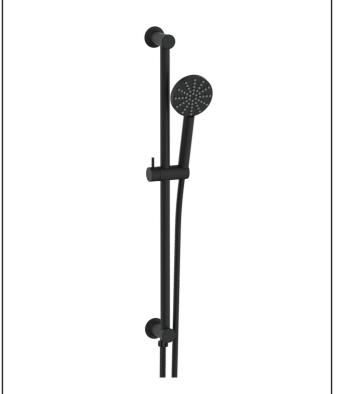

## **Concealed Riser Rail Matte Black**

Product Code: NU-075

Primary Packed Measurements

Packaged Weight

Packed Height

Packed Width

Packed Length

Barcode