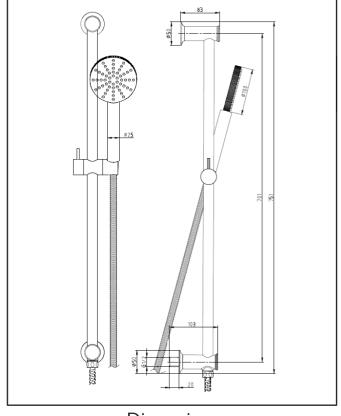

## **Concealed Riser Rail Brushed Brass**

Product Code: NU-076

Packed Width

Packed Length

162mm

725mm

| General Information              |                                  |
|----------------------------------|----------------------------------|
| Construction Material            | Stainless Steel                  |
| Installation type                | Wall Mounted                     |
| Colour / Finish                  | Brushed Brass                    |
| Tap/Shower Attributes            |                                  |
| WRAS Approved                    | No                               |
| TMV Approved                     | No                               |
| Minimum Operating Pressure (bar) | 0.5                              |
| Maximum Operating Pressure (bar) | 5                                |
| Inlet Connection                 | ½BSP                             |
| Shower Type                      | ConcealedWall Mounted Riser Rail |
| Flow Rates                       |                                  |
| 0.2bar (l/min)                   | 3.2                              |
| 0.5bar (I/min)                   | 5.8                              |
| 1bar (I/min)                     | 8                                |
| 2bar (I/min)                     | 11.8                             |
| 3bar (I/min)                     | 13.4                             |
| 5bar (I/min)                     | 16.8                             |