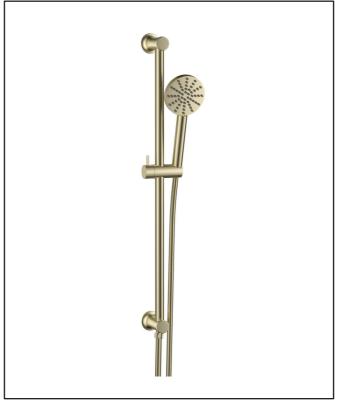

## **Concealed Riser Rail Brushed Brass**

Product Code: NU-076

Packed Width

Packed Length

162mm

725mm

| General Information              |                                  |
|----------------------------------|----------------------------------|
| Construction Material            | Stainless Steel                  |
| Installation type                | Wall Mounted                     |
| Colour / Finish                  | Brushed Brass                    |
| Tap/Shower Attributes            |                                  |
| WRAS Approved                    | No                               |
| TMV Approved                     | No                               |
| Minimum Operating Pressure (bar) | 0.5                              |
| Maximum Operating Pressure (bar) | 5                                |
| Inlet Connection                 | ½BSP                             |
| Shower Type                      | ConcealedWall Mounted Riser Rail |
| Flow Rates                       |                                  |
| 0.2bar (l/min)                   | 3.2                              |
| 0.5bar (I/min)                   | 5.8                              |
| 1bar (I/min)                     | 8                                |
| 2bar (I/min)                     | 11.8                             |
| 3bar (I/min)                     | 13.4                             |
| 5bar (I/min)                     | 16.8                             |