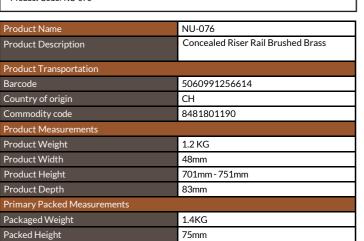

## **Concealed Riser Rail Brushed Brass**

Product Code: NU-076

Packed Width

Packed Length

162mm

725mm

| General Information              |                                  |
|----------------------------------|----------------------------------|
| Construction Material            | Stainless Steel                  |
| Installation type                | Wall Mounted                     |
| Colour / Finish                  | Brushed Brass                    |
| Tap/Shower Attributes            |                                  |
| WRAS Approved                    | No                               |
| TMV Approved                     | No                               |
| Minimum Operating Pressure (bar) | 0.5                              |
| Maximum Operating Pressure (bar) | 5                                |
| Inlet Connection                 | ½BSP                             |
| Shower Type                      | ConcealedWall Mounted Riser Rail |
| Flow Rates                       |                                  |
| 0.2bar (l/min)                   | 3.2                              |
| 0.5bar (I/min)                   | 5.8                              |
| 1bar (I/min)                     | 8                                |
| 2bar (I/min)                     | 11.8                             |
| 3bar (I/min)                     | 13.4                             |
| 5bar (I/min)                     | 16.8                             |