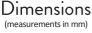

## **PRODUCT DATA SHEET** Concealed Riser Rail Brushed Bronze

Product Code: NU-077

| Product Name                | NU-077                              |
|-----------------------------|-------------------------------------|
|                             | Concealed Riser Rail Brushed Bronze |
| Product Description         | Concealed Riser Rail Brushed Bronze |
| Product Transportation      |                                     |
| Barcode                     | 5060991256621                       |
| Country of origin           | СН                                  |
| Commodity code              | 8481801190                          |
| Product Measurements        |                                     |
| Product Weight              | 1.2 KG                              |
| Product Width               | 48mm                                |
| Product Height              | 701mm - 751mm                       |
| Product Depth               | 83mm                                |
| Primary Packed Measurements |                                     |
| Packaged Weight             | 1.4KG                               |
| Packed Height               | 75mm                                |
| Packed Width                | 162mm                               |
| Packed Length               | 725mm                               |

| General Information              |                                  |
|----------------------------------|----------------------------------|
| Construction Material            | Stainless Steel                  |
| Installation type                | Wall Mounted                     |
| Colour / Finish                  | Brushed Bronze                   |
| Tap/Shower Attributes            |                                  |
| WRAS Approved                    | No                               |
| TMV Approved                     | No                               |
| Minimum Operating Pressure (bar) | 0.5                              |
| Maximum Operating Pressure (bar) | 5                                |
| Inlet Connection                 | ½BSP                             |
| Shower Type                      | ConcealedWall Mounted Riser Rail |
| Flow Rates                       |                                  |
| 0.2bar (l/min)                   | 3.2                              |
| 0.5bar (l/min)                   | 5.8                              |
| 1bar (l/min)                     | 8                                |
| 2bar (l/min)                     | 11.8                             |
| 3bar (l/min)                     | 13.4                             |
| 5bar (l/min)                     | 16.8                             |