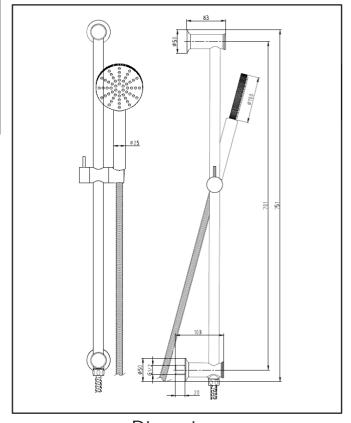

| Product Name                | NU-078                        |
|-----------------------------|-------------------------------|
| Product Description         | Concealed Riser Rail Gunmetal |
| Product Transportation      |                               |
| Barcode                     | 5060991256638                 |
| Country of origin           | CH                            |
| Commodity code              | 8481801190                    |
| Product Measurements        |                               |
| Product Weight              | 1.2 KG                        |
| Product Width               | 48mm                          |
| Product Height              | 701mm - 751mm                 |
| Product Depth               | 83mm                          |
| Primary Packed Measurements |                               |
| Packaged Weight             | 1.4KG                         |
| Packed Height               | 75mm                          |
| Packed Width                | 162mm                         |
| Packed Length               | 725mm                         |

# LIFETIME GUARANTEE

We are confident in our products and we want our customer to be, we proudly give a lifetime guarantee on our taps and showers, further details can be found on our website

**Dimensions** (measurements in mm)