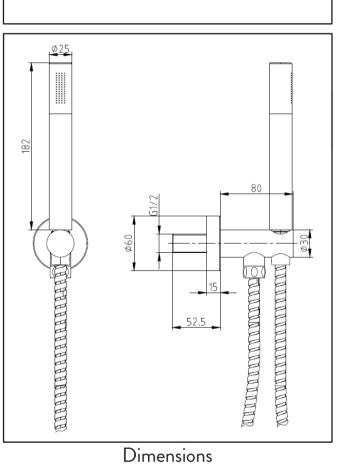

## **PRODUCT DATA SHEET** Handset, Outlet & Holder Chrome

Product Code: NU-124

| Product Name                | NU-124                          |
|-----------------------------|---------------------------------|
| Product Description         | Handset, Outlet & Holder Chrome |
| Product Transportation      |                                 |
| Barcode                     | 5060991257093                   |
| Country of origin           | СН                              |
| Commodity code              | 8481801190                      |
| Product Measurements        |                                 |
| poopoo Weight               | 0.64KG                          |
| Product Width               | 60mm                            |
| Product Height              | 212mm                           |
| Product Depth               | 80mm                            |
| Primary Packed Measurements |                                 |
| Packaged Weight             | 0.79KG                          |
| Packed Height               | 60mm                            |
| Packed Width                | 200mm                           |
| Packed Length               | 230mm                           |