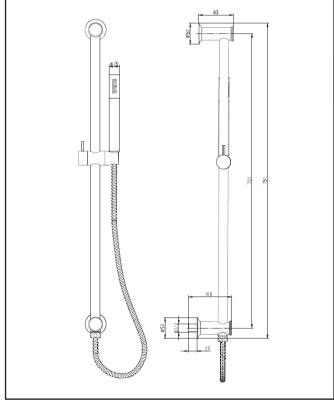

# PRODUCT DATA SHEET Riser Rail & Handset Including Hose **Matte Black**

Product Code: NU-130

| Product Name                | NU-130                                             |
|-----------------------------|----------------------------------------------------|
| Product Description         | Riser Rail & Handset Including Hose<br>Matte Black |
| Product Transportation      |                                                    |
| Barcode                     | 5060991257154                                      |
| Country of origin           | CH                                                 |
| Commodity code              | 8481801190                                         |
| Product Measurements        |                                                    |
| Product Weight              | 1.42KG                                             |
| Product Width               | 50mm                                               |
| Product Height              | 751mm                                              |
| Product Depth               | 83mm                                               |
| Primary Packed Measurements |                                                    |
| Packaged Weight             | 1.77KG                                             |
| Packed Height               | 750mm                                              |
| Packed Width                | 160mm                                              |
| Packed Length               | 72mm                                               |