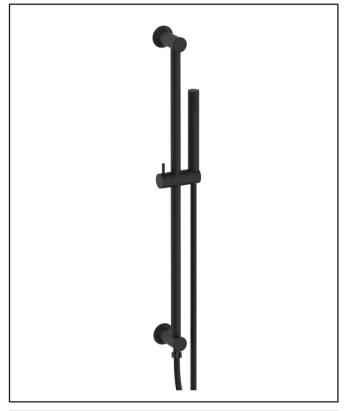

# PRODUCT DATA SHEET Riser Rail & Handset Including Hose **Matte Black**

Product Code: NU-130

| Product Name                | NU-130                                             |
|-----------------------------|----------------------------------------------------|
| Product Description         | Riser Rail & Handset Including Hose<br>Matte Black |
| Product Transportation      |                                                    |
| Barcode                     | 5060991257154                                      |
| Country of origin           | CH                                                 |
| Commodity code              | 8481801190                                         |
| Product Measurements        |                                                    |
| Product Weight              | 1.42KG                                             |
| Product Width               | 50mm                                               |
| Product Height              | 751mm                                              |
| Product Depth               | 83mm                                               |
| Primary Packed Measurements |                                                    |
| Packaged Weight             | 1.77KG                                             |
| Packed Height               | 750mm                                              |
| Packed Width                | 160mm                                              |
| Packed Length               | 72mm                                               |