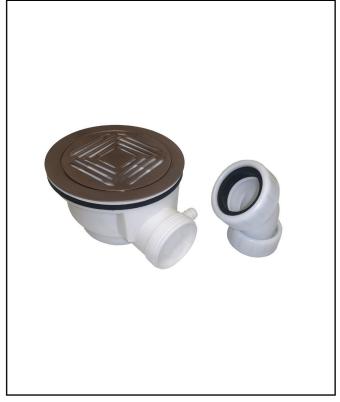

## Shower Tray Waste Bronze

Product Code: S0063

| General Information          |                       |
|------------------------------|-----------------------|
| Construction Material        | ABS / Stainless Steel |
| Installation type            | Shower Tray Waste     |
| Colour / Finish              | Brushed Bronze        |
| Waste Attributes             |                       |
| Туре                         | Shower Waste          |
| Slotted or Unslotted         | Un-Slotted            |
| Connection                   | Top Fix Threaded Nut  |
| Function                     | Free Flowing          |
| Length of Overflow Hose (mm) | N/a                   |
| Trap Attributes              |                       |
| Inner Pipe Length (mm)       | N/a                   |
| Outer Pipe Length (mm)       | N/a                   |
| Connection type              | N/a                   |