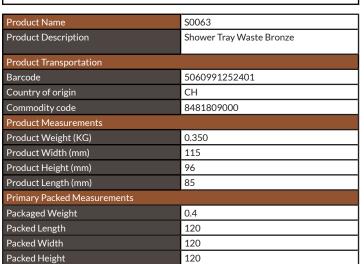

# **PRODUCT DATA SHEET**

## Shower Tray Waste Bronze

Product Code: S0063

| General Information          |                       |
|------------------------------|-----------------------|
| Construction Material        | ABS / Stainless Steel |
| Installation type            | Shower Tray Waste     |
| Colour / Finish              | Brushed Bronze        |
| Waste Attributes             |                       |
| Туре                         | Shower Waste          |
| Slotted or Unslotted         | Un-Slotted            |
| Connection                   | Top Fix Threaded Nut  |
| Function                     | Free Flowing          |
| Length of Overflow Hose (mm) | N/a                   |
| Trap Attributes              |                       |
| Inner Pipe Length (mm)       | N/a                   |
| Outer Pipe Length (mm)       | N/a                   |
| Connection type              | N/a                   |