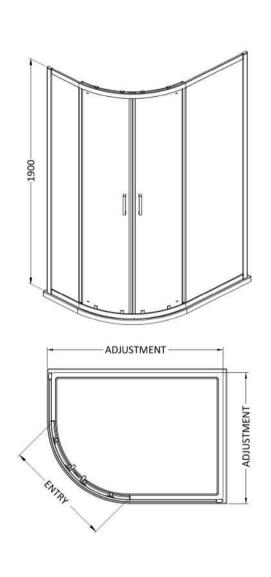

Sales Code: SMQU129BB-E6 Description: 1900 X 1200 X 900mm Offset Quadrant

| <b>Product Dimensions</b>         |                               |
|-----------------------------------|-------------------------------|
| Height (mm):                      | 1900                          |
| Width (mm):                       | 1180                          |
| Depth (mm):                       | 880                           |
| Nett Weight (kg):                 | 49.5                          |
| <b>Packaging Dimensions</b>       |                               |
| Height (mm):                      | 1955                          |
| Width (mm):                       | 665                           |
| Length (mm):                      | 120                           |
| Gross Weight (kg):                | 49.5                          |
| Packaging Data                    |                               |
| Box Colour:                       | Brown Cardboard Box - Printed |
| Box Qty:                          | 1                             |
| Label Size:                       | 100 x 50                      |
| Label Colour:                     | Not Applicable                |
| Label Qty:                        | 0                             |
| <b>Outer Box Dimensions (If A</b> | pplicable)                    |
| Height (mm):                      | · •                           |
| Width (mm):                       |                               |
| Depth (mm):                       |                               |
| Length (mm):                      |                               |
| Gross Weight (kg):                |                               |
| Barcode:                          | 5056678452851                 |
| <b>Product Details</b>            |                               |
| Country of Origin:                | China                         |
| Fitting Instruction:              | No                            |
| CE & UKCA:                        | No                            |
| Profile Material:                 | Aluminium                     |
| Profile Finish:                   | Brushed Brass                 |
| Adjustments (mm):                 | 1175 - 1195mm / 875 - 895mm   |
| Entry Width (mm):                 | 555mm                         |
| Swing In Dim (mm):                | N/A                           |
| Swing Out Dim (mm):               | N/A                           |
| Radius (mm):                      | 538 mm                        |
| Glass Thickness (mm):             | 6                             |
| Easy Fit:                         | Yes                           |
| Easy Clean:                       | No                            |
| Handle Style:                     | Square T Shape Handle         |
| Handle Material:                  | ABS                           |
| Enclosure Design:                 | Framed                        |
| Wheel Type:                       | Dual, Quick Release           |
| Support Bar Included:             | Support Bar Not Included      |
| Extras:                           | None                          |