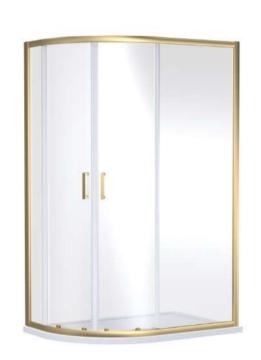

Sales Code: SMQU129BB-E6 Description: 1900 X 1200 X 900mm Offset Quadrant

| <b>Product Dimensions</b>         |                               |
|-----------------------------------|-------------------------------|
| Height (mm):                      | 1900                          |
| Width (mm):                       | 1180                          |
| Depth (mm):                       | 880                           |
| Nett Weight (kg):                 | 49.5                          |
| <b>Packaging Dimensions</b>       |                               |
| Height (mm):                      | 1955                          |
| Width (mm):                       | 665                           |
| Length (mm):                      | 120                           |
| Gross Weight (kg):                | 49.5                          |
| Packaging Data                    |                               |
| Box Colour:                       | Brown Cardboard Box - Printed |
| Box Qty:                          | 1                             |
| Label Size:                       | 100 x 50                      |
| Label Colour:                     | Not Applicable                |
| Label Qty:                        | 0                             |
| <b>Outer Box Dimensions (If A</b> | pplicable)                    |
| Height (mm):                      | · •                           |
| Width (mm):                       |                               |
| Depth (mm):                       |                               |
| Length (mm):                      |                               |
| Gross Weight (kg):                |                               |
| Barcode:                          | 5056678452851                 |
| <b>Product Details</b>            |                               |
| Country of Origin:                | China                         |
| Fitting Instruction:              | No                            |
| CE & UKCA:                        | No                            |
| Profile Material:                 | Aluminium                     |
| Profile Finish:                   | Brushed Brass                 |
| Adjustments (mm):                 | 1175 - 1195mm / 875 - 895mm   |
| Entry Width (mm):                 | 555mm                         |
| Swing In Dim (mm):                | N/A                           |
| Swing Out Dim (mm):               | N/A                           |
| Radius (mm):                      | 538 mm                        |
| Glass Thickness (mm):             | 6                             |
| Easy Fit:                         | Yes                           |
| Easy Clean:                       | No                            |
| Handle Style:                     | Square T Shape Handle         |
| Handle Material:                  | ABS                           |
| Enclosure Design:                 | Framed                        |
| Wheel Type:                       | Dual, Quick Release           |
| Support Bar Included:             | Support Bar Not Included      |
| Extras:                           | None                          |