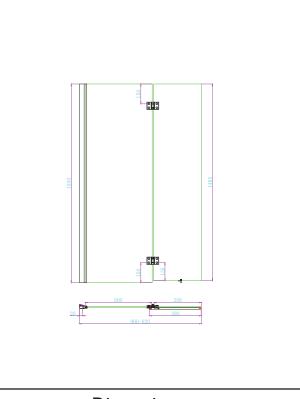

Dimensions (measurements in mm)

| Product Name                | THALIAINPACKBB                 |  |  |
|-----------------------------|--------------------------------|--|--|
| Product Description         | In pack Brushed Brass Full Set |  |  |
| Product Transportation      |                                |  |  |
| Barcode                     | 5060766128184                  |  |  |
| Country of origin           | СН                             |  |  |
| Commodity code              | 7610100000                     |  |  |
| Product Measurements        |                                |  |  |
| Product Weight (KG)         | 26                             |  |  |
| Product Width (mm)          | 900                            |  |  |
| Product Height (mm)         | 1500                           |  |  |
| Product Depth (mm)          | 8                              |  |  |
| Product Length (mm)         |                                |  |  |
| Primary Packed Measurements |                                |  |  |
| Packaged Weight (KG)        | 30                             |  |  |
| Packed Length (mm)          | 1580                           |  |  |
| Packed Width (mm)           | 590                            |  |  |
| Packed Height (mm)          | 75                             |  |  |
| Packaging Weights           |                                |  |  |
| Card (kg)                   | 2.85                           |  |  |
| Plastic (kg)                | 0.41                           |  |  |
|                             |                                |  |  |

| General Information        |                  |
|----------------------------|------------------|
| Construction Material      | Aluminium, Glass |
| Colour / Finish            | Brushed Brass    |
| Enclosure Attributes       |                  |
| Adjustment                 | 900              |
| Trident Guard (easy clean) | YES              |
| Door Type                  | Hinged           |
| Glass Type                 | Clear            |
| Radius                     | N/a              |
| Entry Width                | N/a              |
| Door in swing (°)          | 180              |
| Door Out Swing (°)         | 0                |
| Enclosure Shape            | Bath Screen      |
| Glass Thickness (mm)       | 8                |
| Profile Finish / Colour    | Brushed Brass    |
| Profile Material           | Aluminum         |