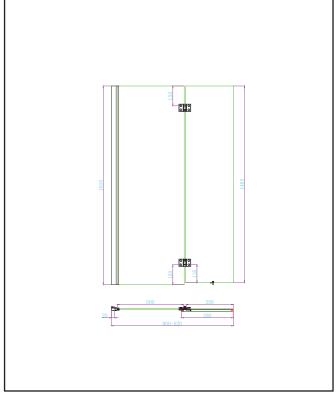

0330 124 6603

sales@1of1bathrooms.co.uk

www.dawnshowering.com

| Product Name                | THALIAINPACK#I        |
|-----------------------------|-----------------------|
| Product Description         | In pack Full Set      |
| 2 1 . 7                     |                       |
| Product Transportation      |                       |
| Barcode                     | 5060 <b>964938189</b> |
| Country of origin           | CH                    |
| Commodity code              | 7610100000            |
| Product Measurements        |                       |
| Product Weight (KG)         | 26                    |
| Product Width (mm)          | 900                   |
| Product Height (mm)         | 1500                  |
| Product Depth (mm)          | 8                     |
| Product Length (mm)         |                       |
| Primary Packed Measurements |                       |
| Packaged Weight (KG)        | 30                    |
| Packed Length (mm)          | 1580                  |
| Packed Width (mm)           | 590                   |
| Packed Height (mm)          | 75                    |
| Packaging Weights           |                       |
| Card (kg)                   | 2.85                  |
| Plastic (kg)                | 0.41                  |

## LIFETIME GUARANTEE

We are confident in our products and we want our customer to be, we proudly give a lifetime guarantee on our taps and showers, further details can be found on our website

Dimensions (measurements in mm)