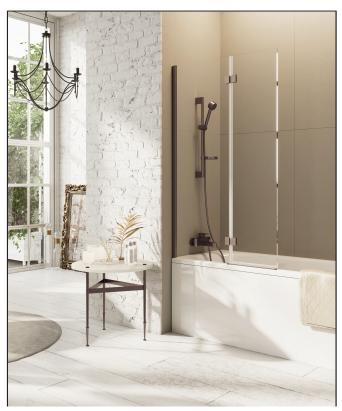

## THALIA In Pack Brushed Bronze

Product Code: THALIAINPACKBZ

Dawn is a brand and trading name owned by One of One Ltd. Whilst we endeavour to ensure that the product information is accurate we accept no liability for any information given. All images are for illustration purposes only. Product images and specification are subject to change. Measurement are in millimetres and are nominal.

| General Information        |                  |
|----------------------------|------------------|
| Construction Material      | Aluminium, Glass |
| Colour / Finish            | BRONZE           |
| Enclosure Attributes       |                  |
| Adjustment                 | 900              |
| Trident Guard (easy clean) | YES              |
| Door Type                  | Hinged           |
| Glass Type                 | Clear            |
| Radius                     | N/a              |
| Entry Width                | N/a              |
| Door in swing (°)          | 180              |
| Door Out Swing (°)         | 0                |
| Enclosure Shape            | Bath Screen      |
| Glass Thickness (mm)       | 8                |
| Profile Finish / Colour    | Bronze           |
| Profile Material           | Aluminum         |