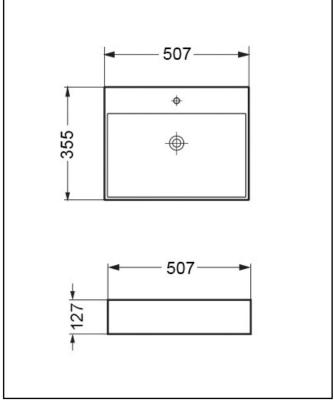

| Product Name                | VESSEL001                                            |
|-----------------------------|------------------------------------------------------|
| Product Description         | Countertop WH Basin 500x350x120<br>GWTE Pre Tap Hole |
| Product Transportation      |                                                      |
| Barcode                     | 5060991254351                                        |
| Country of origin           | TURK                                                 |
| Commodity code              | 3922100000                                           |
| Product Measurements        |                                                      |
| Product Weight (KG)         | 9.2                                                  |
| Product Width (mm)          | 507                                                  |
| Product Height (mm)         | 127                                                  |
| Product Depth (mm)          | 355                                                  |
| Primary Packed Measurements |                                                      |
| Packaged Weight             | 10                                                   |
| Packed Length               | 520                                                  |
| Packed Width                | 140                                                  |
| Packed Height               | 370                                                  |

## LIFETIME GUARANTEE

We are confident in our products and we want our customer to be, we proudly give a lifetime guarantee on our taps and showers, further details can be found on our website.

**Dimensions** (Measurements in mm)